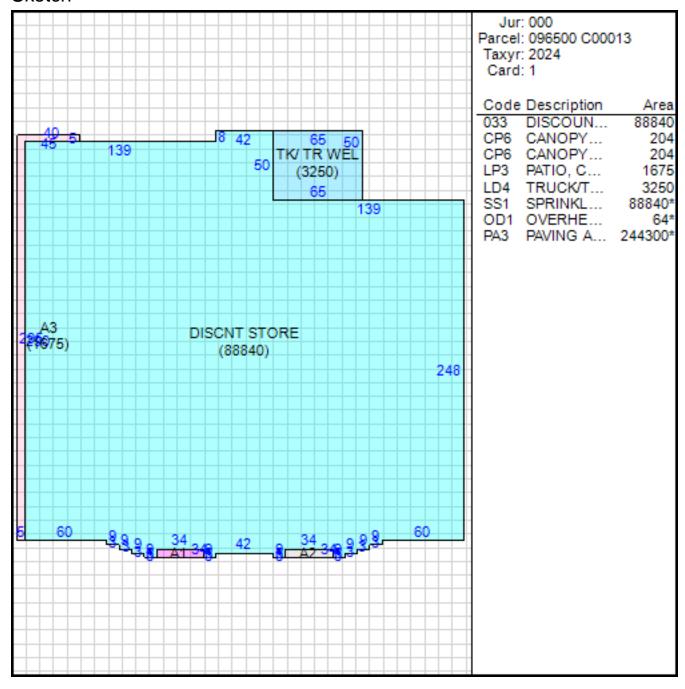

### Improvement/Commercial Details

Land Use - STORE DISCOUNT

**Total Living Units** 

Structure Type DISCOUNT DEPT STORE

Year Built 2004

Investment Grade B

## Other Buildings

| Card | Year<br>Built | Length | Width | Area    | Туре                              |
|------|---------------|--------|-------|---------|-----------------------------------|
| 1    | 2004          |        |       | 244,300 | PAVING ASPHALT<br>200,001-500,000 |
| 1    | 2004          | 50     | 65    | 3,250   | TRUCK/TRAIN<br>WELLS              |

#### Sketch