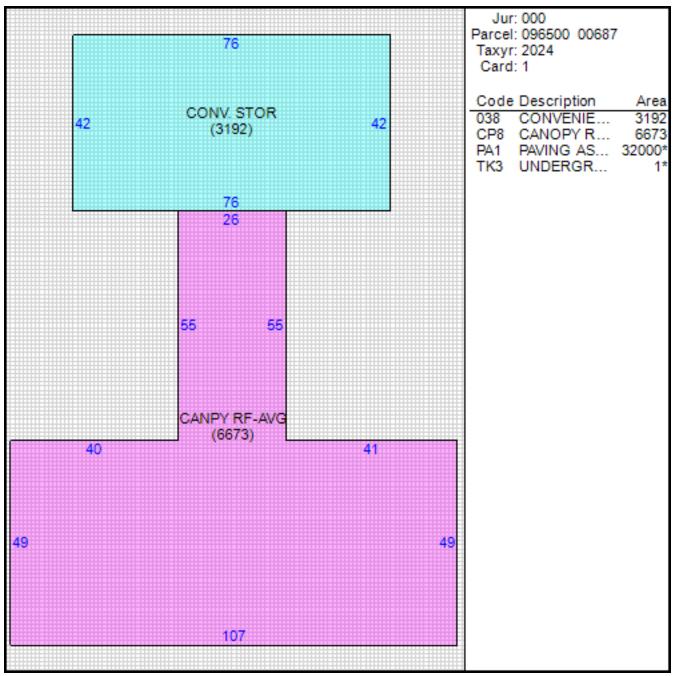

| ACC    |
| 11/21/2003    | \$31,827              | B0916796         | EXF    |
| 06/14/1999    | \$91,000              | B0832695         |        |
| 05/10/1999    | \$931,000             | B0815441         |        |

### Sales

| Date of Sale | Sales Price | Deed Number | <sup>·</sup> Instrument<br>Type |
|--------------|-------------|-------------|---------------------------------|
| 06/23/2021   | \$2,200,000 | 21085220    | WD                              |
| 10/17/1999   | \$157,384   | JW3084      | WD                              |
| 05/19/1998   |             | HM0437      | CD                              |
| 01/22/1998   | \$675,000   | HC8291      | WD                              |
| 01/13/1987   | \$275,000   | Z11887      | WD                              |

Sketch