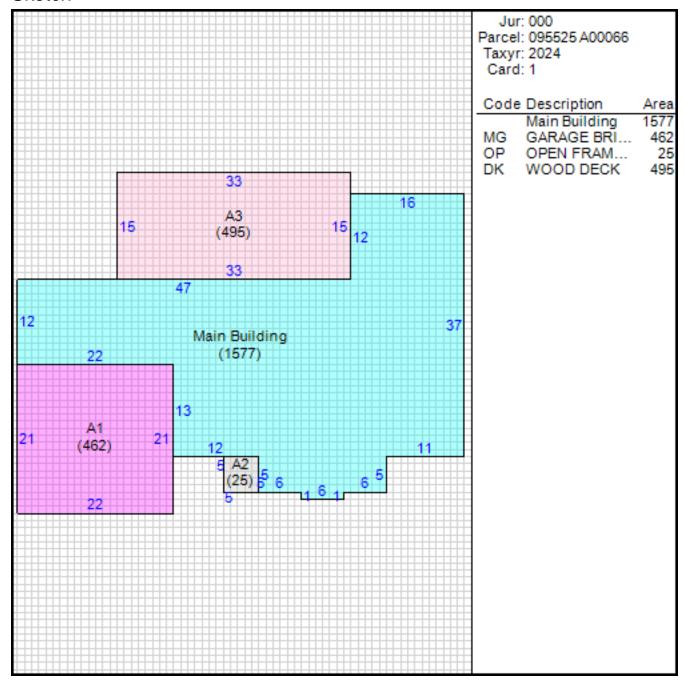

of Sale | Sales Price | Deed Number | Instrument<br>Type |
|--------------|-------------|-------------|--------------------|
| 09/11/2012   | \$89,500    | 12103955    | WD                 |
| 03/21/2002   | \$95,000    | 02054146    | CA                 |
| 08/24/2001   | \$135,426   | LL3770      | TD                 |
| 08/28/1998   | \$97,520    | HT0303      | CA                 |
| 12/29/1997   | \$0         | HJ8405      | SW                 |
| 12/12/1997   | \$122,370   | HB0067      | TD                 |
| 11/15/1993   | \$0         | DZ5871      | WD                 |
| 02/24/1989   | \$87,750    | AX9899      | WD                 |
| 04/20/1988   | \$32,000    | AK1248      | WD                 |
| 02/22/1988   | \$0         | HA0282      | QC                 |

#### Sketch