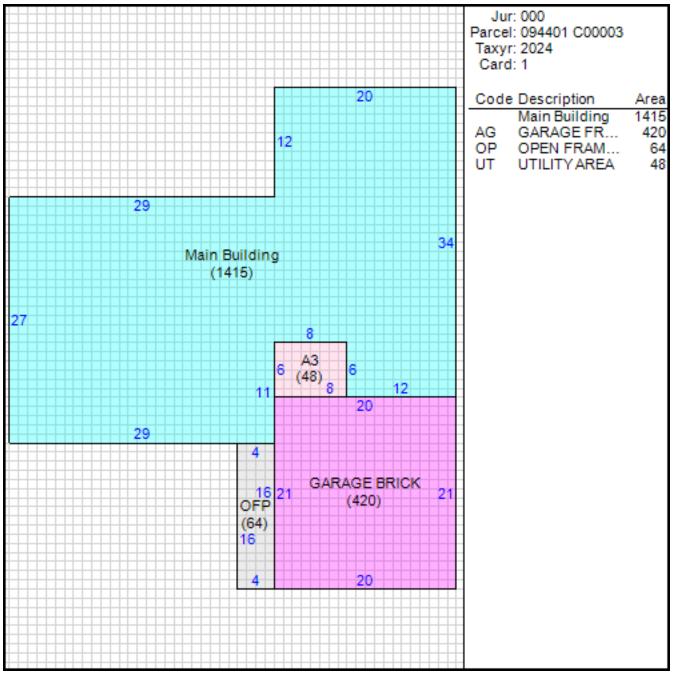

Card Year | Length Width | Area | Туре |  |
|-----------|--------------|------|------|--|
| Built     |              |      |      |  |

#### Permits

| Date of Permit | Amount of Permit | Permit<br>Number      | Reason |
|----------------|------------------|-----------------------|--------|
| 03/27/2025     | \$4,120          | RES-ALT-25-<br>000480 | ALT    |
| 10/16/2018     | \$9,379          | B1100899              | REP    |

## Sales

| Date of Sale | Sales Price | Deed Numbe | er Instrument<br>Type |
|--------------|-------------|------------|-----------------------|
| 08/25/1989   | \$54,000    | BE8858     | WD                    |
| 11/10/1983   | \$49,254    | U77796     | WD                    |
| 04/24/1980   | \$0         | R42056     | QC                    |

#### Sketch