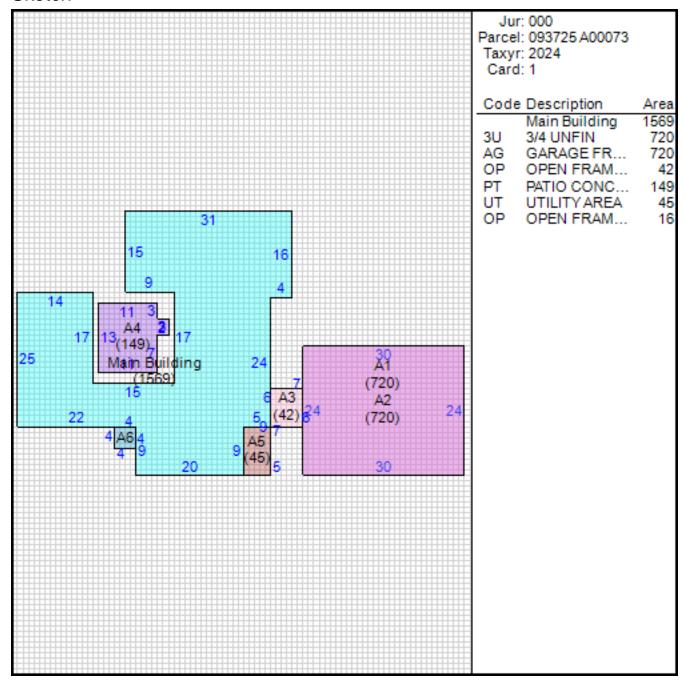

1/2000   | \$78,900    | KA5442      | CA                 |
| 07/19/1999   | \$90,277    | JN6055      | WD                 |
| 01/12/1999   | \$90,227    | JB2802      | TD                 |
| 04/30/1997   | \$83,500    | GN4966      | WD                 |
| 09/23/1993   | \$0         | 240         | DN                 |
| 08/08/1992   | \$70,625    | DJ6787      | WD                 |
| 07/27/1990   | \$87,307    | BU6002      | WD                 |
| 06/29/1990   | \$80,501    | BT6453      | WD                 |
| 02/28/1990   | \$64,613    | BM7291      | WD                 |
| 07/17/1987   | \$74,531    | Z89390      | WD                 |
| 04/01/1985   | \$10,000    | W41266      | WD                 |
| 06/30/1981   | \$0         | S61517      | QC                 |

#### Sketch