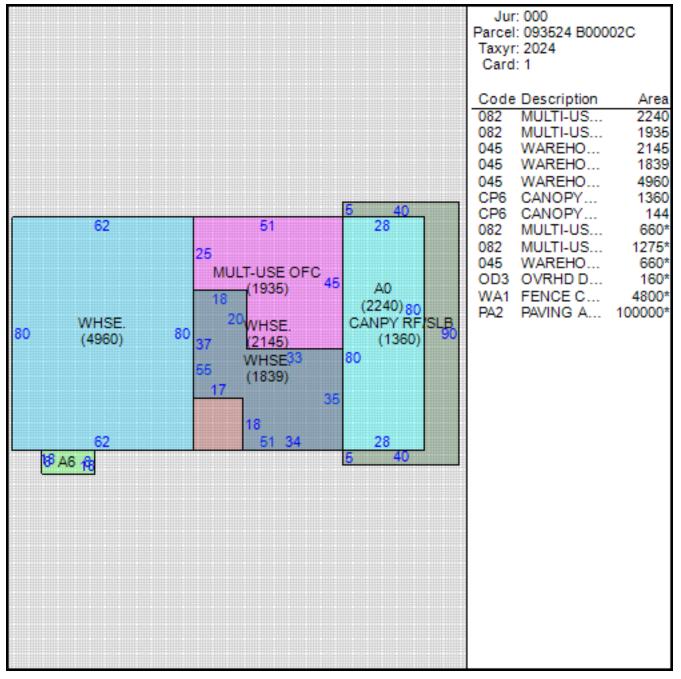

### Improvement/Commercial Details

Land Use

Total Living Units

Structure Type

Year Built

Investment Grade

0 AUTO DEALER/F-SEVICE 1986