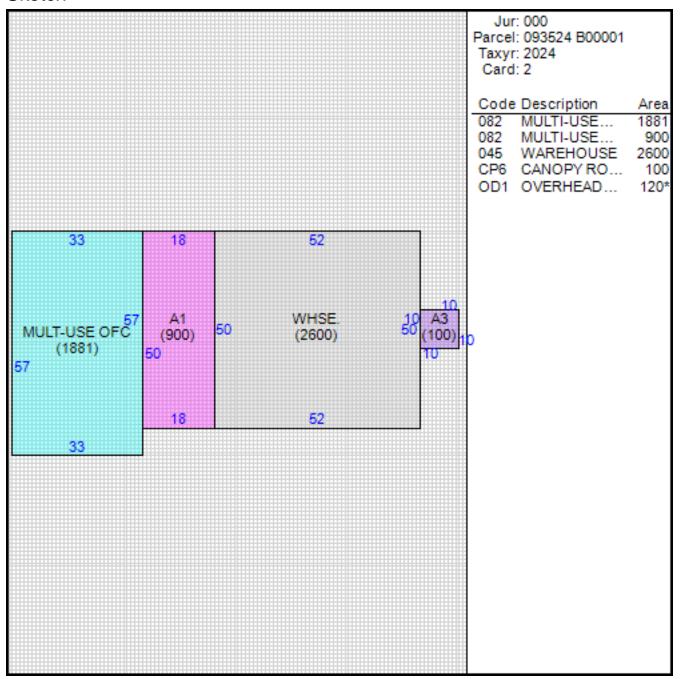

FENCE CHAIN LINK                 |
| 1    | 1982          |        |       | 150,000 | PAVING ASPHALT<br>75,001-200,000 |

## **Permits**

| Date of Permi |          | Permit   | Reason |
|---------------|----------|----------|--------|
|               | Permit   | Number   |        |
| 11/07/2008    |          | B1010891 | UO     |
| 04/11/2007    |          | B0989976 | UO     |
| 04/27/1992    | \$12,000 | 118031   |        |
| 03/02/1992    | \$50,000 | 62020    |        |
| 01/27/1988    | \$5,000  | 27107    |        |

Sales

| Date of Sale | Sales Price | Deed Number | Instrument |
|--------------|-------------|-------------|------------|
|              |             |             | Туре       |
| 11/01/1979   | \$0         | P94674      | WD         |

#### Sketch



#### Sketch