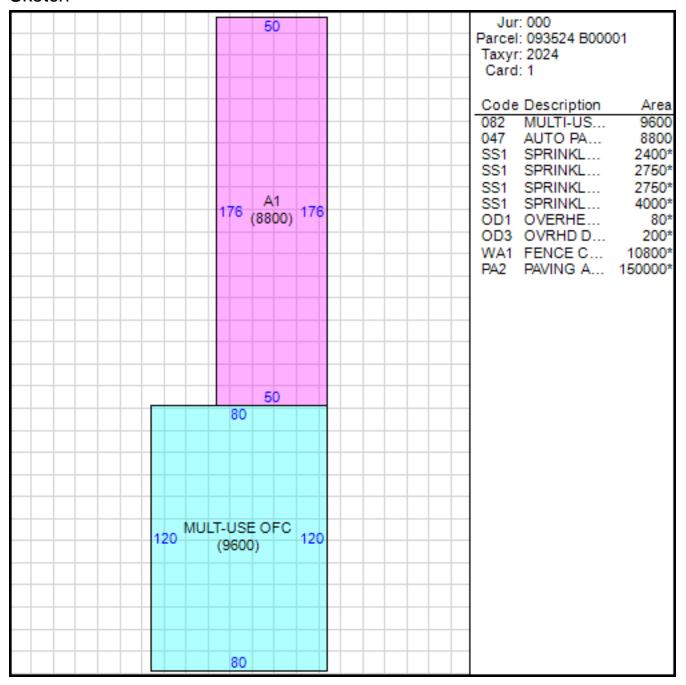

#### Sketch

# Improvement/Commercial Details

Land Use

Total Living Units 0

Structure Type AUTO DEALER/F-SEVICE

Year Built 1982

**Investment Grade** 

# Other Buildings

| Card | Year<br>Built | Length | Width | Area    | Туре                             |
|------|---------------|--------|-------|---------|----------------------------------|
| 1    | 1982          | 6      | 1800  | 10,800  | FENCE CHAIN LINK                 |
| 1    | 1982          |        |       | 150,000 | PAVING ASPHALT<br>75,001-200,000 |