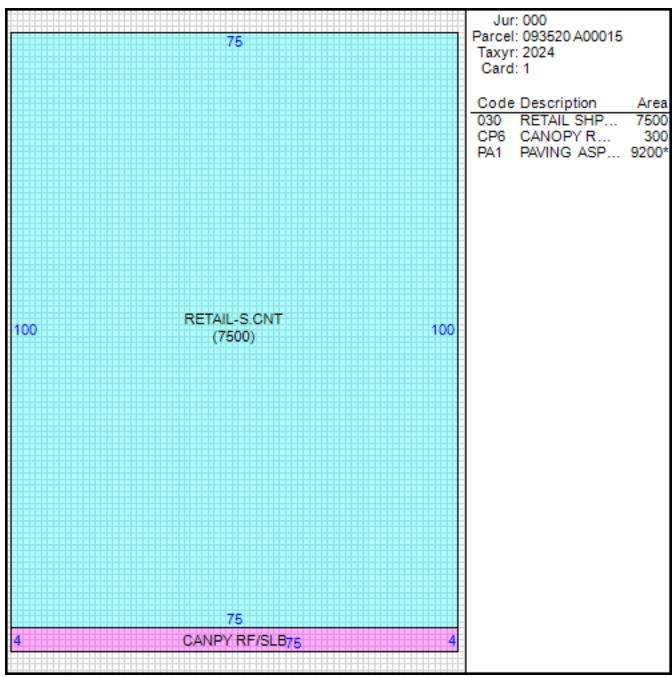

### Improvement/Commercial Details

Land Use - SHP-CTR-STRP

Total Living Units 0

Structure Type RETAIL MULTI OCCUP

Year Built 1995

Investment Grade C

## Other Buildings

| Card | d Year<br>Built | Length Width | Area  | Туре                             |
|------|-----------------|--------------|-------|----------------------------------|
| 1    | 1995            |              | 9,200 | PAVING ASPHALT <75,000<br>SQ.FT. |

#### Sketch