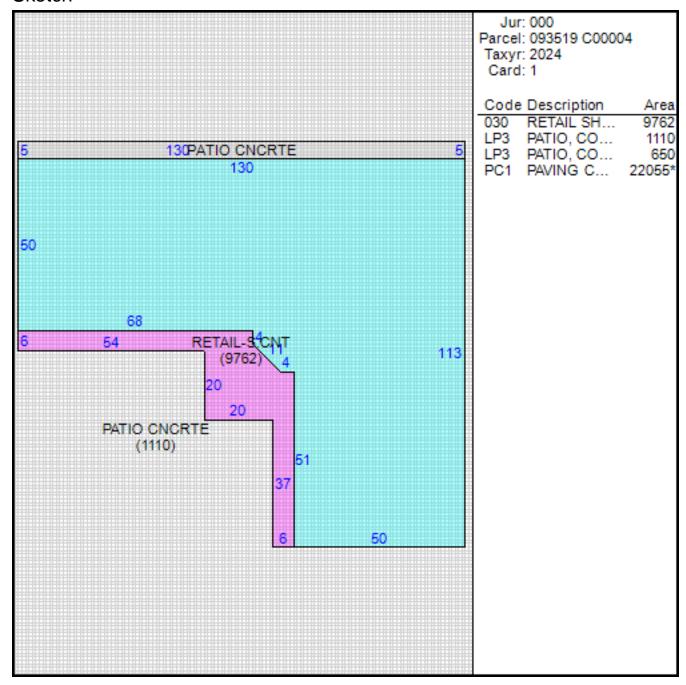

## Improvement/Commercial Details

Land Use - SHP-CTR-STRP

Total Living Units 0

Structure Type NBHD SHOPPING CENTER

Year Built 2004

Investment Grade B

## Other Buildings

| Card | Year<br>Built | Length Width | Area   | Туре                       |
|------|---------------|--------------|--------|----------------------------|
| 1    | 2004          |              | 22,055 | PAVING CONCRETE<br>AVERAGE |

#### Sketch