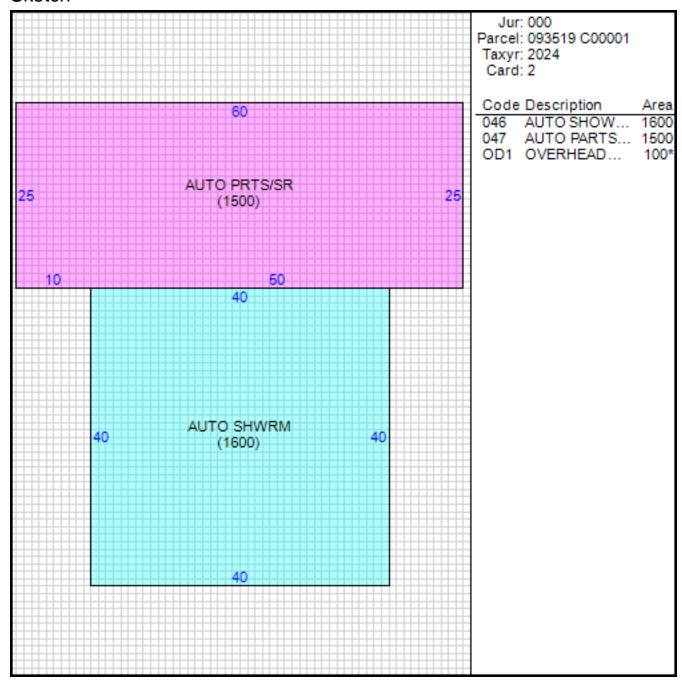

|

## **Permits**

| Date of Permi | t Amount of | Permit   | Reason |
|---------------|-------------|----------|--------|
|               | Permit      | Number   |        |
| 02/11/2013    | \$457,000   | B1046060 | ALT    |
| 10/04/1996    | \$101,000   | B0748974 |        |
| 08/30/1996    | \$30,000    | B0748973 |        |
| 11/26/1984    | \$280,000   | 331308   |        |
| 10/05/1984    | \$595,000   | 59014    |        |

Sales

| Date of Sale | Sales Price | Deed Number | Instrument<br>Type |
|--------------|-------------|-------------|--------------------|
| 09/29/2000   | \$3,000,000 | KN2860      | WD                 |
| 12/28/1984   | \$300,550   | W10782      | QC                 |
| 02/28/1984   | \$960,000   | V13676      | WD                 |

#### Sketch



## Sketch



## Sketch