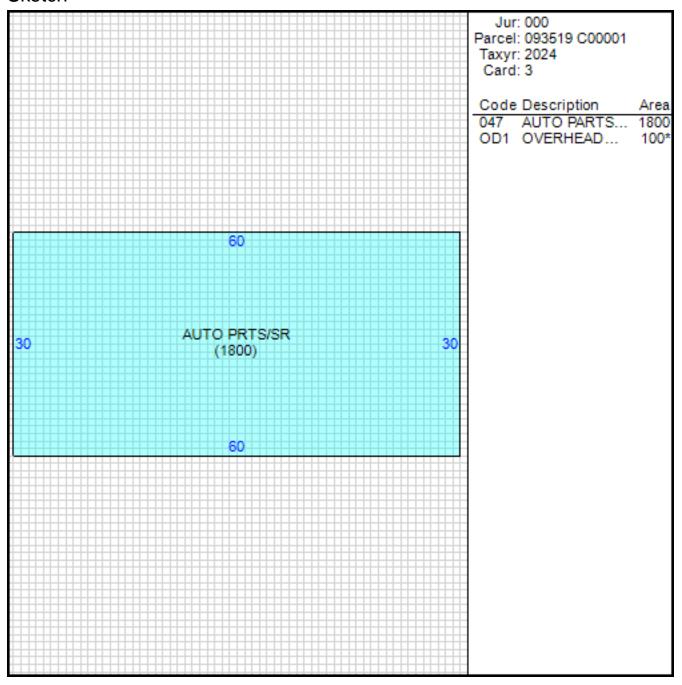

ts**

| Date of Permi | t Amount of | Permit   | Reason |
|---------------|-------------|----------|--------|
|               | Permit      | Number   |        |
| 02/11/2013    | \$457,000   | B1046060 | ALT    |
| 10/04/1996    | \$101,000   | B0748974 |        |
| 08/30/1996    | \$30,000    | B0748973 |        |
| 11/26/1984    | \$280,000   | 331308   |        |
| 10/05/1984    | \$595,000   | 59014    |        |

Sales

| Date of Sale | Sales Price | Deed Number | Instrument<br>Type |
|--------------|-------------|-------------|--------------------|
| 09/29/2000   | \$3,000,000 | KN2860      | WD                 |
| 12/28/1984   | \$300,550   | W10782      | QC                 |
| 02/28/1984   | \$960,000   | V13676      | WD                 |

#### Sketch



## Sketch



## Sketch