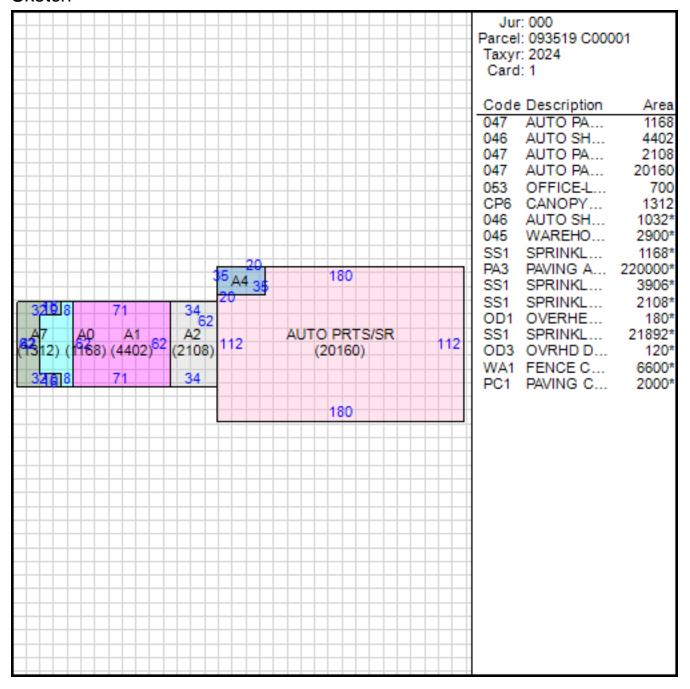

,001-500,000 |

## **Permits**

| Date of Permi | t Amount of | Permit   | Reason |
|---------------|-------------|----------|--------|
|               | Permit      | Number   |        |
| 02/11/2013    | \$457,000   | B1046060 | ALT    |
| 10/04/1996    | \$101,000   | B0748974 |        |
| 08/30/1996    | \$30,000    | B0748973 |        |
| 11/26/1984    | \$280,000   | 331308   |        |
| 10/05/1984    | \$595,000   | 59014    |        |

Sales

| Date of Sale | Sales Price | Deed Number | Instrument<br>Type |
|--------------|-------------|-------------|--------------------|
| 09/29/2000   | \$3,000,000 | KN2860      | WD                 |
| 12/28/1984   | \$300,550   | W10782      | QC                 |
| 02/28/1984   | \$960,000   | V13676      | WD                 |

#### Sketch



## Sketch



## Sketch