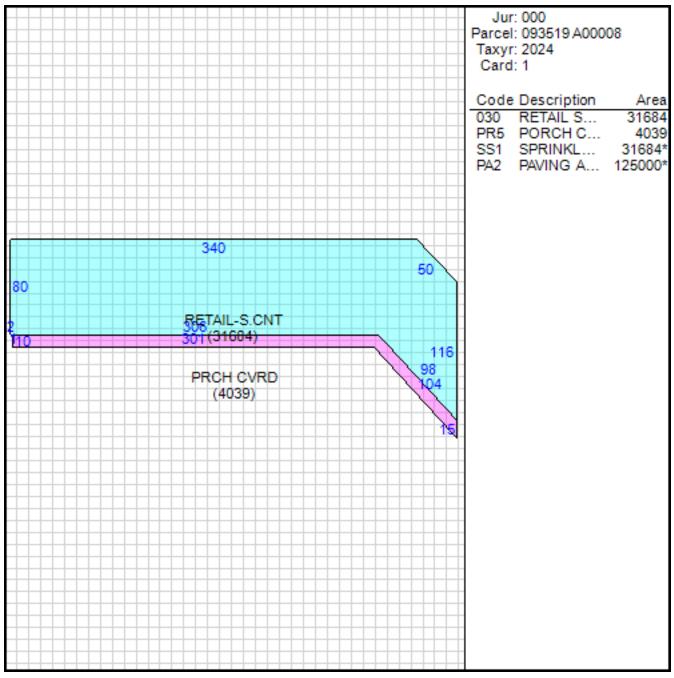

|        |
| 11/03/1987     | \$9,000               | 307140           |        |
| 07/23/1986     | \$0                   | 211001           |        |
| 06/07/1985     | \$900                 | 168321           |        |

| 05/26/1983 | \$0 | 21121 |
|------------|-----|-------|
| 01/31/1983 | \$0 | 19483 |

### Sales

| Date of Sale | Sales Price | Deed Number | Instrument<br>Type |
|--------------|-------------|-------------|--------------------|
| 11/26/2019   | \$4,515,000 | 19127988    | SW                 |
| 07/31/2017   | \$5,820,948 | 17078752    | QC                 |
| 11/26/2012   | \$400,000   | 12134428    | SW                 |
| 10/15/1995   | \$0         | FP2939      | CD                 |
| 10/10/1995   | \$300,000   | FJ8640      | WD                 |

#### Sketch