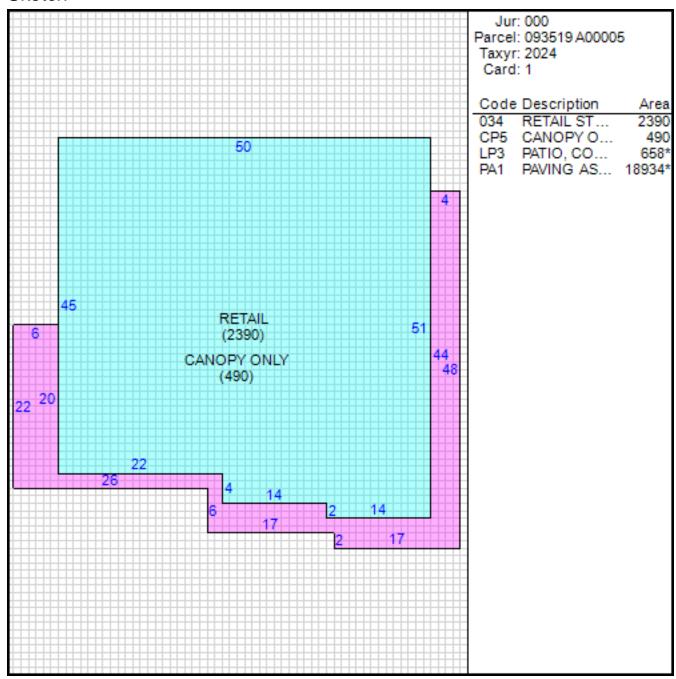

\$28,000  | B1042717 | TWR |
|                          | 10/17/2002 |           | B0890867 | UO  |
|                          | 02/08/1999 | \$95,000  | B0824711 |     |
|                          | 08/28/1996 | \$76,000  | 773217   |     |
|                          | 09/11/1985 | \$140,000 | 273275   |     |

Sales

| Date of Sale | Sales Price | Deed Number | Instrument |
|--------------|-------------|-------------|------------|
|              |             |             | Туре       |
| 11/26/2019   | \$4,515,000 | 19127988    | SW         |
| 07/31/2017   | \$5,820,948 | 17078752    | QC         |
| 11/26/2012   | \$400,000   | 12134428    | SW         |
| 10/15/1995   | \$0         | FP2939      | CD         |
| 10/10/1995   | \$300,000   | FJ8640      | WD         |

#### Sketch