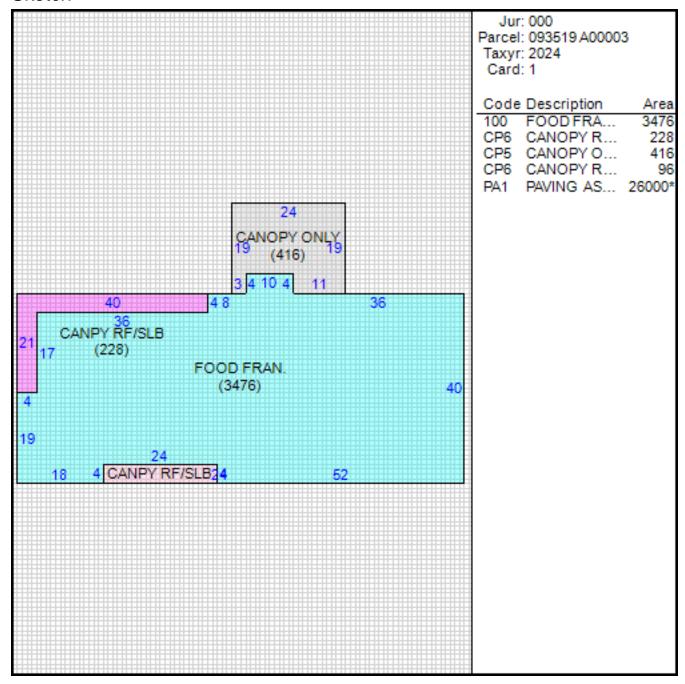

#### **Property Location and Owner Information**

Parcel ID 093519 A00003

Property Address 6546 WINCHESTER RD

Municipal Jurisdiction MEMPHIS

Neighborhood Number 00910C51

Tax Map Page 198D

Land Square Footage 33323

## Other Buildings

| Card | Year<br>Built | Length Width | Area   | Туре                             |
|------|---------------|--------------|--------|----------------------------------|
| 1    | 1984          |              | 26,000 | PAVING ASPHALT <75,000<br>SQ.FT. |

#### Sketch