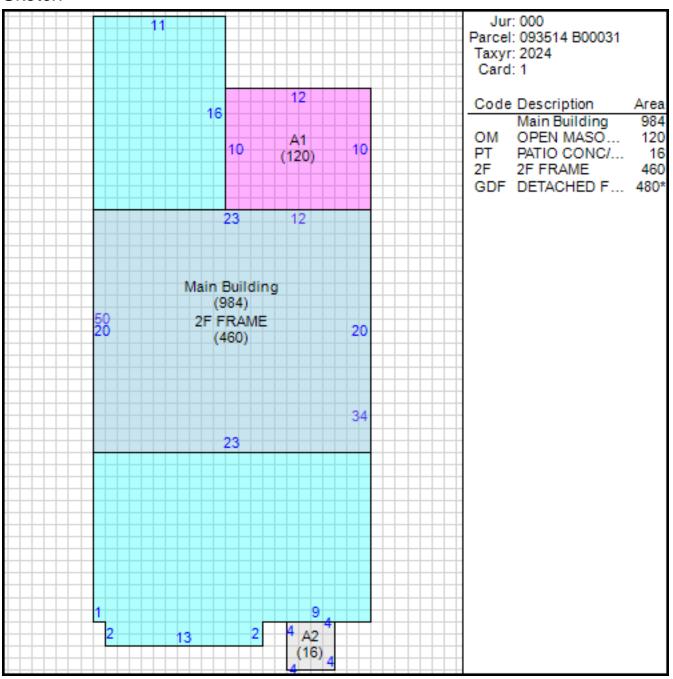

--------|--|
| 06/19/1986                         | \$40,000 | 177091           |        |  |
| 04/26/1985                         | \$12,000 | 120008           |        |  |

Sales

| Date of Sale | Sales Price | Deed Numbe | r Instrument<br>Type |
|--------------|-------------|------------|----------------------|
| 07/23/2018   | \$0         | 18075804   | QC                   |
| 08/15/2007   | \$99,900    | 07130906   | WD                   |
| 09/22/2000   | \$88,175    | KN1580     | WD                   |
| 07/26/1993   | \$78,710    | DU0212     | WD                   |
| 03/29/1989   | \$82,700    | AZ1344     | WD                   |
| 11/20/1986   | \$79,600    | Y79887     | WD                   |
| 05/06/1986   | \$103,200   | X82447     | WD                   |

#### Sketch