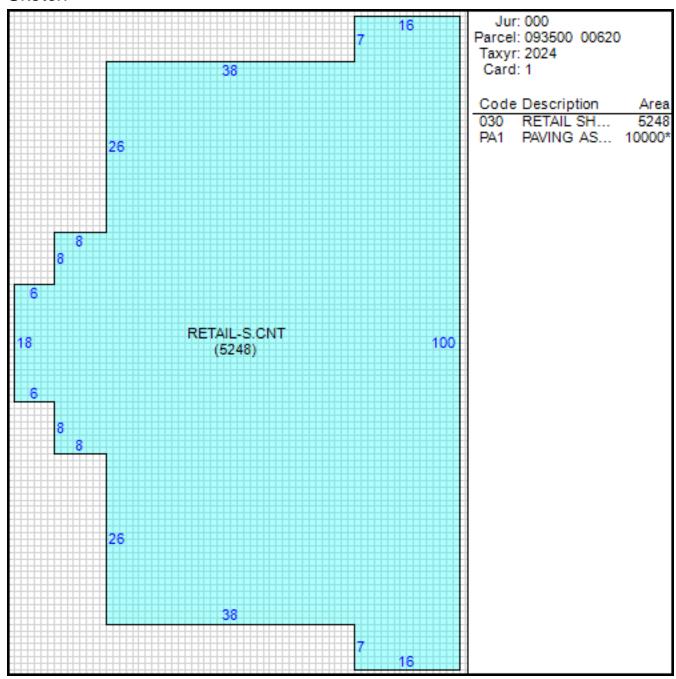

# Melvin Burgess Assessor Of Property Shelby County Government

#### **Property Location and Owner Information**

Parcel ID 093500 00620

Property Address 7100 WINCHESTER RD

Municipal Jurisdiction MEMPHIS

Neighborhood Number 00910C51

Tax Map Page 199A

Land Square Footage 24475

## Improvement/Commercial Details

Land Use - STORE-RETAIL

**Total Living Units** 

Structure Type RETAIL SINGLE OCCUP

Year Built 2021

**Investment Grade** 

# Other Buildings

| Card | Year<br>Built | Length Width | Area   | Туре                             |
|------|---------------|--------------|--------|----------------------------------|
| 1    | 1990          |              | 10,000 | PAVING ASPHALT <75,000<br>SQ.FT. |

#### Sketch