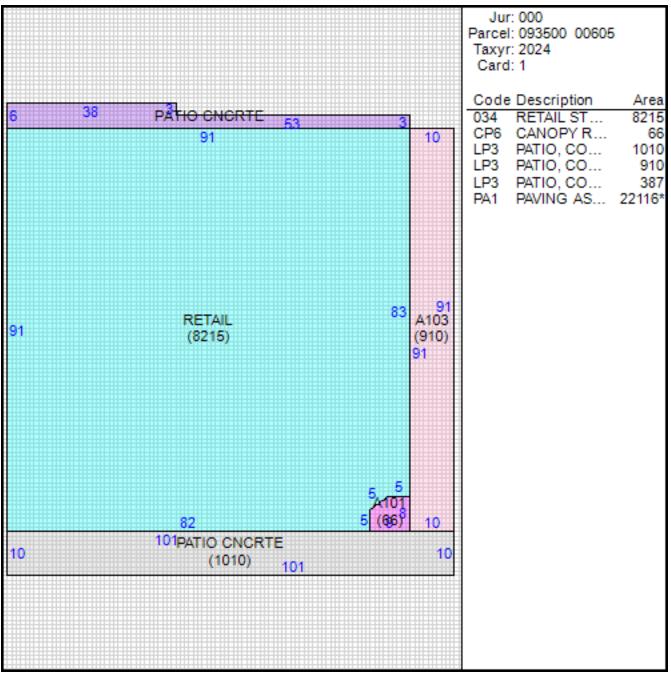

# Improvement/Commercial Details

| Land Use           | - STORE-RETAIL      |  |  |
|--------------------|---------------------|--|--|
| Total Living Units |                     |  |  |
| Structure Type     | RETAIL SINGLE OCCUP |  |  |
| Year Built         | 2013                |  |  |
| Investment Grade   | В                   |  |  |

### Other Buildings

| Card | Year<br>Built | Length Width | Area   | Туре                             |
|------|---------------|--------------|--------|----------------------------------|
| 1    | 2013          |              | 22,116 | PAVING ASPHALT <75,000<br>SQ.FT. |

Sketch