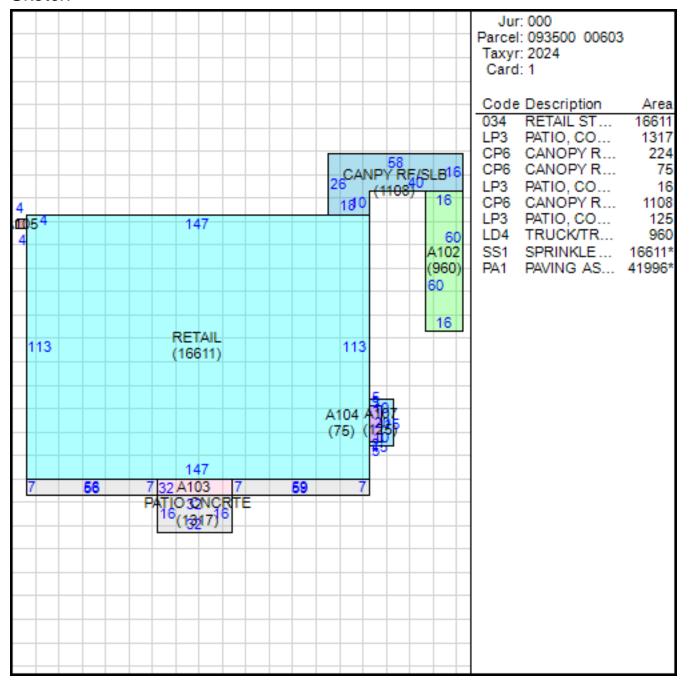

# Improvement/Commercial Details

Land Use - STORE-RETAIL

**Total Living Units** 

Structure Type RETAIL SINGLE OCCUP

Year Built 2012

Investment Grade B

# Other Buildings

| Card | Year<br>Built | Length \ | Width | Area   | Туре                          |
|------|---------------|----------|-------|--------|-------------------------------|
| 1    | 2012          |          |       | 41,996 | PAVING ASPHALT <75,000 SQ.FT. |
| 1    | 2012          | 60       | 16    | 960    | TRUCK/TRAIN<br>WELLS          |

#### Sketch