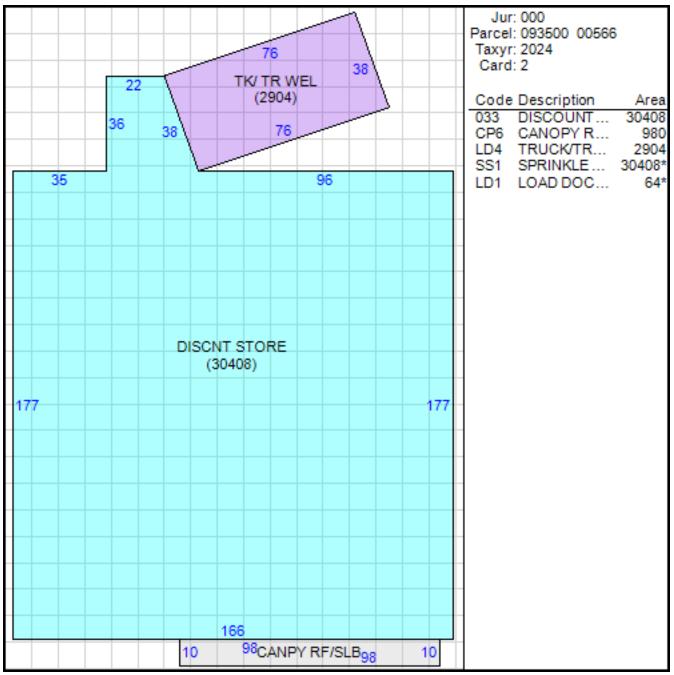

# Improvement/Commercial Details

| Land Use           | - STORE DISCOUNT    |  |  |
|--------------------|---------------------|--|--|
| Total Living Units |                     |  |  |
| Structure Type     | DISCOUNT DEPT STORE |  |  |
| Year Built         | 1998                |  |  |
| Investment Grade   | С                   |  |  |

## Other Buildings

| Card | Year<br>Built | Length Width | Area    | Туре                              |
|------|---------------|--------------|---------|-----------------------------------|
| 1    | 1998          |              | 210,000 | PAVING ASPHALT<br>200,001-500,000 |
| 2    | 1998          |              | 2,904   | TRUCK/TRAIN<br>WELLS              |

#### Sketch