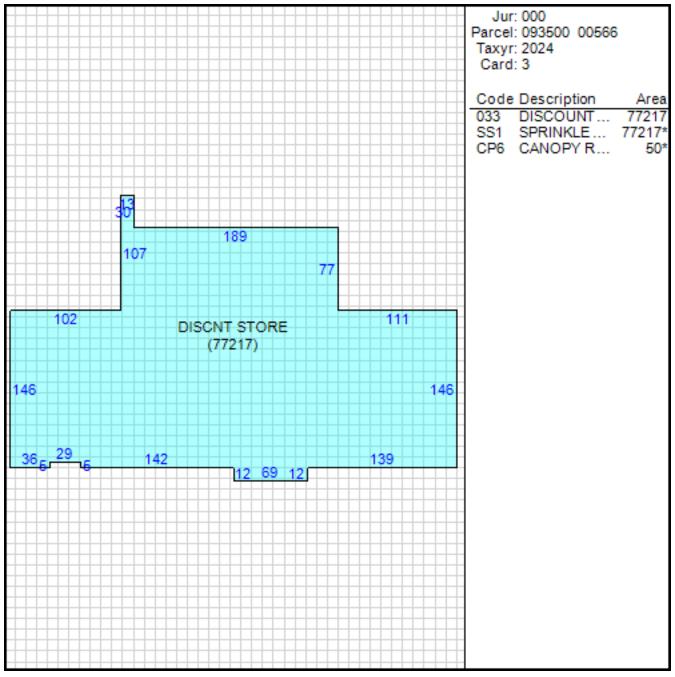

# Improvement/Commercial Details

| Land Use           | - STORE DISCOUNT    |  |  |
|--------------------|---------------------|--|--|
| Total Living Units |                     |  |  |
| Structure Type     | DISCOUNT DEPT STORE |  |  |
| Year Built         | 1998                |  |  |
| Investment Grade   | С                   |  |  |

### Sketch