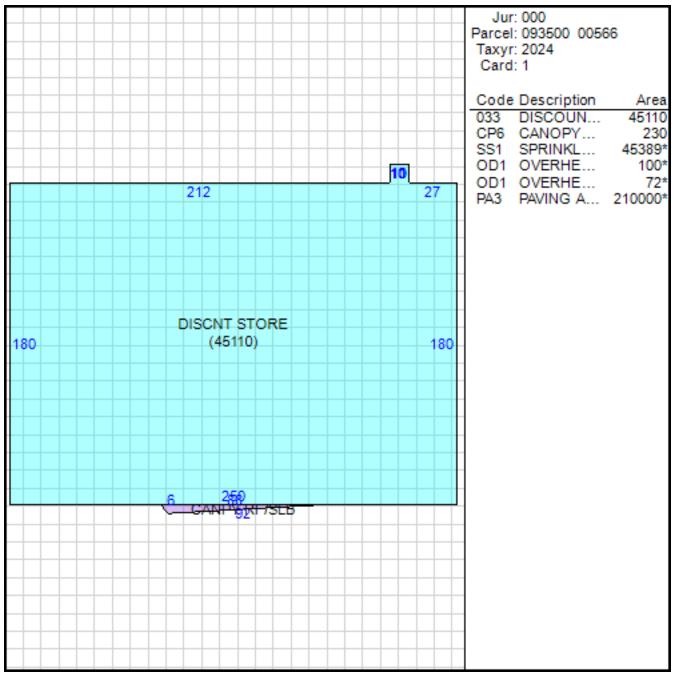

# Improvement/Commercial Details

| Land Use           | - STORE DISCOUNT    |  |  |
|--------------------|---------------------|--|--|
| Total Living Units |                     |  |  |
| Structure Type     | DISCOUNT DEPT STORE |  |  |
| Year Built         | 1998                |  |  |
| Investment Grade   | С                   |  |  |

## Other Buildings

| Card | Year<br>Built | Length Width | Area    | Туре                              |
|------|---------------|--------------|---------|-----------------------------------|
| 1    | 1998          |              | 210,000 | PAVING ASPHALT<br>200,001-500,000 |
| 2    | 1998          |              | 2,904   | TRUCK/TRAIN<br>WELLS              |

### Sketch