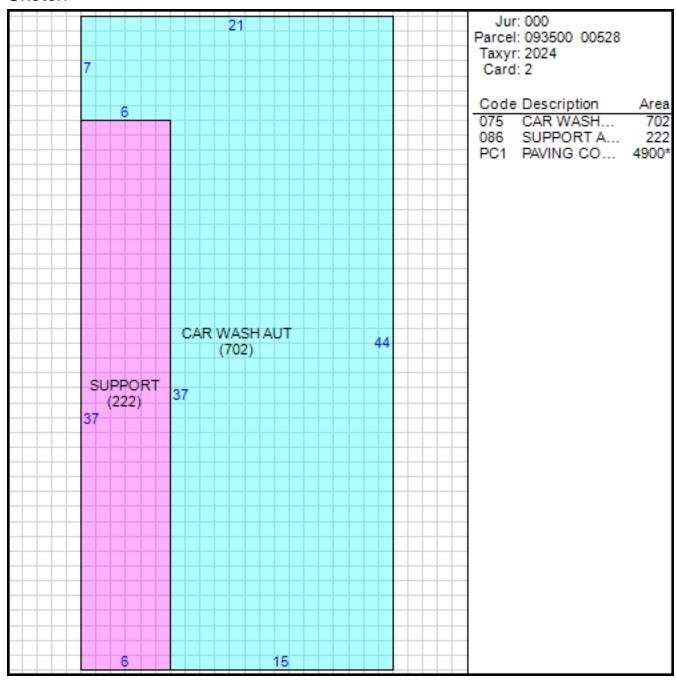

# Other Buildings

| Card | Year<br>Built | Length Width | Area   | Туре                       |
|------|---------------|--------------|--------|----------------------------|
| 2    | 2002          |              | 4,900  | PAVING CONCRETE<br>AVERAGE |
| 1    | 1999          |              | 32,000 | PAVING CONCRETE<br>AVERAGE |
| 1    | 1999          |              | 1      | UNDERGROUND TANK<br>9-12   |
| 1    | 1999          |              | 4,824  | CANOPY SERVICE<br>STATION  |

### Sketch