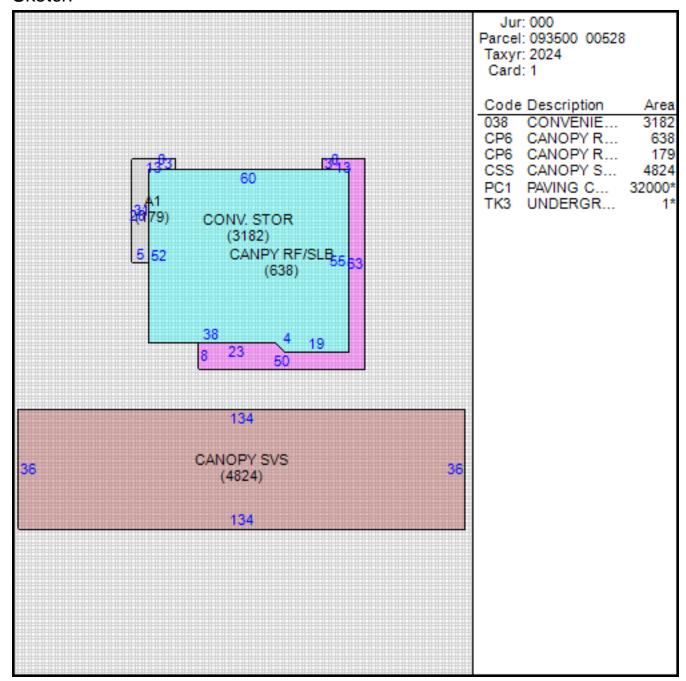

# Improvement/Commercial Details

Land Use - CONV STORE

**Total Living Units** 

Structure Type CONVENIENCE FOOD MKT

Year Built 1999

**Investment Grade** 

# Other Buildings

| Card | Year<br>Built | Length Width | Area   | Туре                       |
|------|---------------|--------------|--------|----------------------------|
| 2    | 2002          |              | 4,900  | PAVING CONCRETE<br>AVERAGE |
| 1    | 1999          |              | 32,000 | PAVING CONCRETE<br>AVERAGE |
| 1    | 1999          |              | 1      | UNDERGROUND TANK<br>9-12   |
| 1    | 1999          |              | 4,824  | CANOPY SERVICE<br>STATION  |

#### Sketch