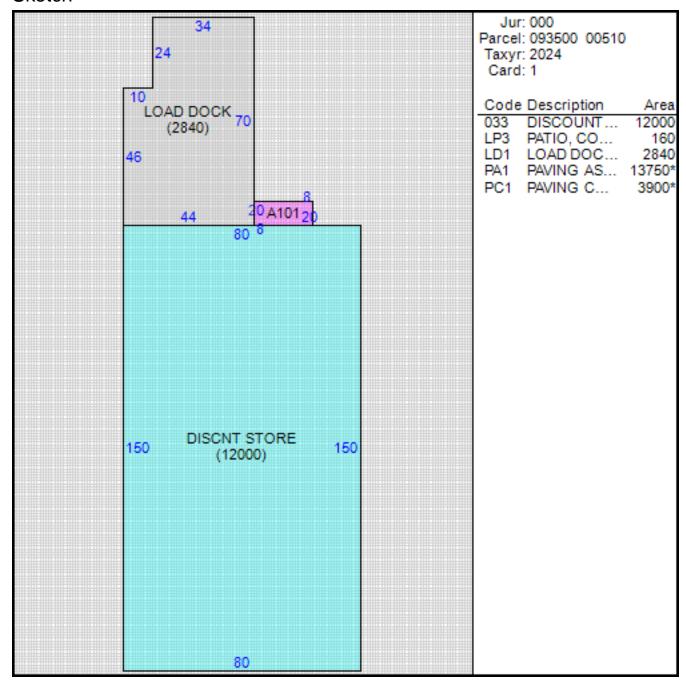

## Improvement/Commercial Details

Land Use - STORE-RETAIL

**Total Living Units** 

Structure Type STRIP SHOPPING CNTR

Year Built 1999

Investment Grade B

## Other Buildings

| Card | Year<br>Built | Length Width | Area   | Туре                          |
|------|---------------|--------------|--------|-------------------------------|
| 1    | 1999          |              | 13,750 | PAVING ASPHALT <75,000 SQ.FT. |
| 1    | 1999          |              | 3,900  | PAVING CONCRETE<br>AVERAGE    |

#### Sketch