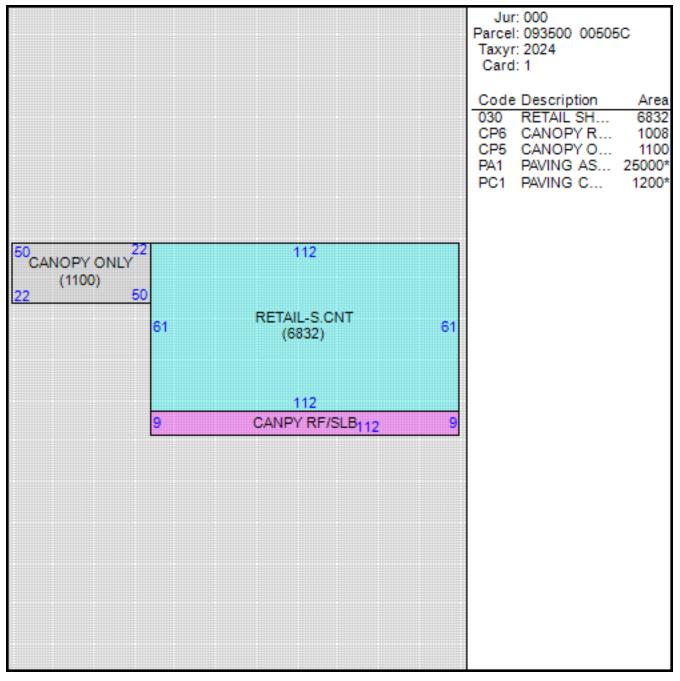

# Improvement/Commercial Details

| Land Use           | - SHP-CTR-STRP     |
|--------------------|--------------------|
| Total Living Units |                    |
| Structure Type     | RETAIL MULTI OCCUP |
| Year Built         | 1989               |
| Investment Grade   | В                  |

## Other Buildings

| Card | Year<br>Built | Length Width | Area   | Туре                             |
|------|---------------|--------------|--------|----------------------------------|
| 1    | 1989          |              | 1,200  | PAVING CONCRETE<br>AVERAGE       |
| 1    | 1989          |              | 25,000 | PAVING ASPHALT <75,000<br>SQ.FT. |

#### Sketch