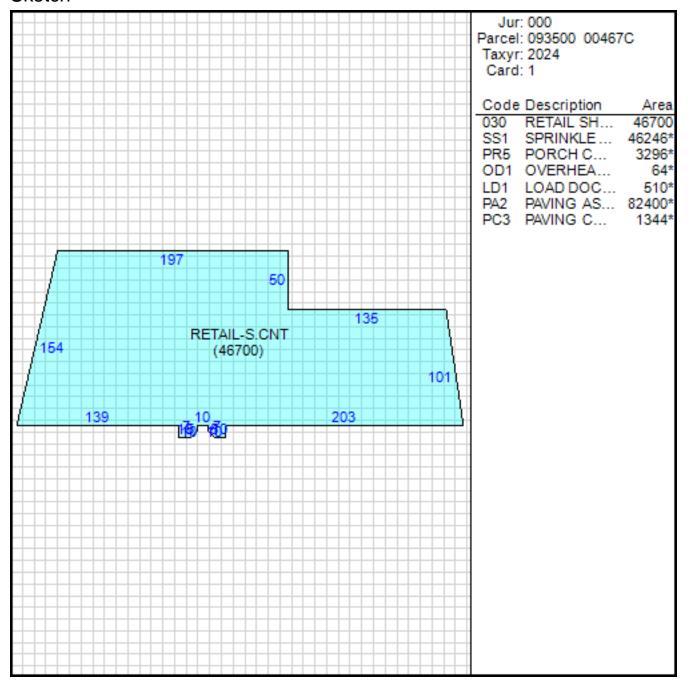

| B0898993         | UO     |
| 07/03/2001     | \$163,000           | B0873179         |        |
| 06/03/1998     | \$18,000            | B0066860         |        |
| 05/01/1998     | \$3,000             | B0812520         |        |
| 04/07/1998     | \$40,000            | B0811604         |        |
| 12/08/1995     | \$756,000           | B0768688         |        |

Sales

| Date of Sale | Sales Price | Deed Number | Instrument<br>Type |
|--------------|-------------|-------------|--------------------|
| 12/31/2020   | \$5,600,000 | 21001146    | SW                 |
| 03/01/1997   | \$0         | GP0900      | QC                 |
| 11/26/1996   | \$223,000   | GF6531      | SW                 |
| 10/25/1995   | \$1,377,400 | FK5715      | WD                 |

#### Sketch