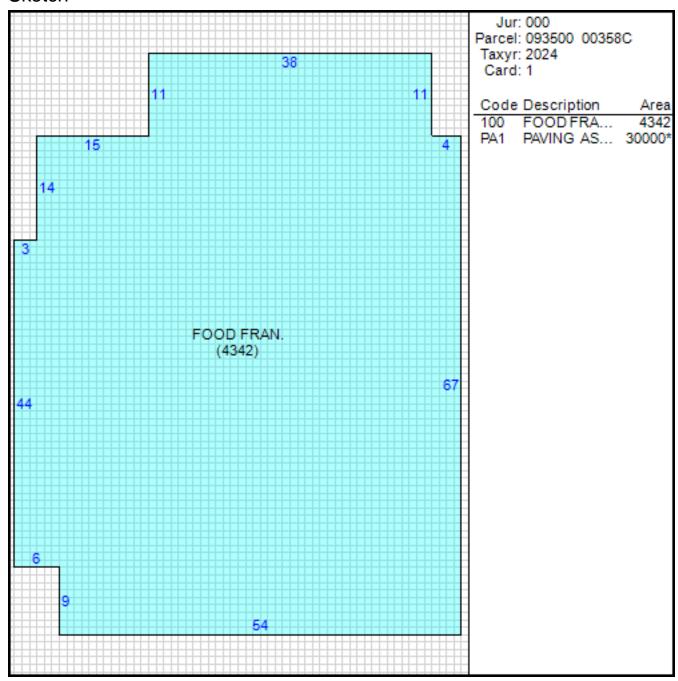

## Improvement/Commercial Details

Land Use - FAST FOOD

**Total Living Units** 

Structure Type FRANCHISE FOOD

Year Built 1989

**Investment Grade** 

# Other Buildings

| Card | Year<br>Built | Length Width | Area   | Type                             |
|------|---------------|--------------|--------|----------------------------------|
| 1    | 1989          |              | 30,000 | PAVING ASPHALT <75,000<br>SQ.FT. |

#### Sketch