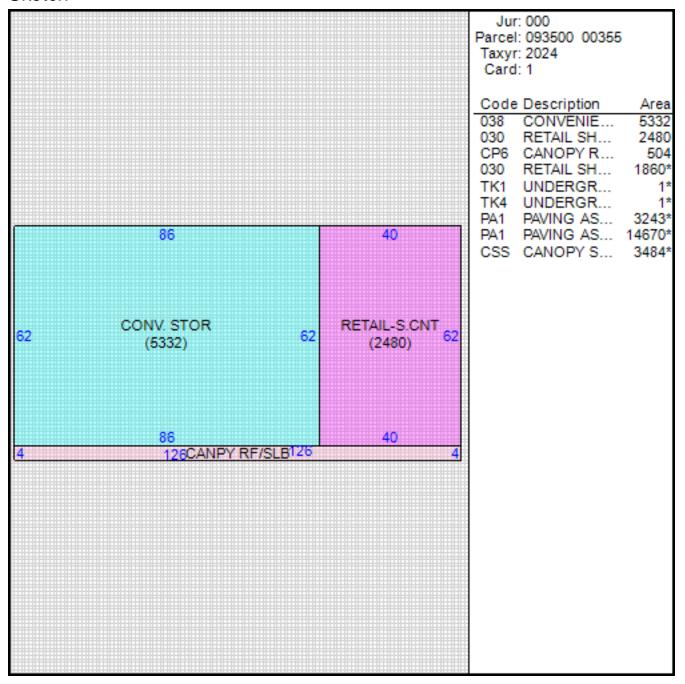

### Improvement/Commercial Details

Land Use - CONV STORE

Total Living Units 0

Structure Type CONVENIENCE FOOD MKT

Year Built 2009

**Investment Grade** 

## Other Buildings

| Card | Year<br>Built | Length | Width | Area   | Туре                             |
|------|---------------|--------|-------|--------|----------------------------------|
| 1    | 2009          | 90     | 163   | 14,670 | PAVING ASPHALT <75,000<br>SQ.FT. |
| 1    | 2009          | 47     | 69    | 3,243  | PAVING ASPHALT <75,000<br>SQ.FT. |
| 1    | 2009          | 26     | 134   | 3,484  | CANOPY SERVICE<br>STATION        |
| 1    | 2009          |        |       | 1      | UNDERGROUND TANK<br>1-5          |
| 1    | 2009          |        |       | 1      | UNDERGROUND TANK<br>13-20        |

#### Sketch