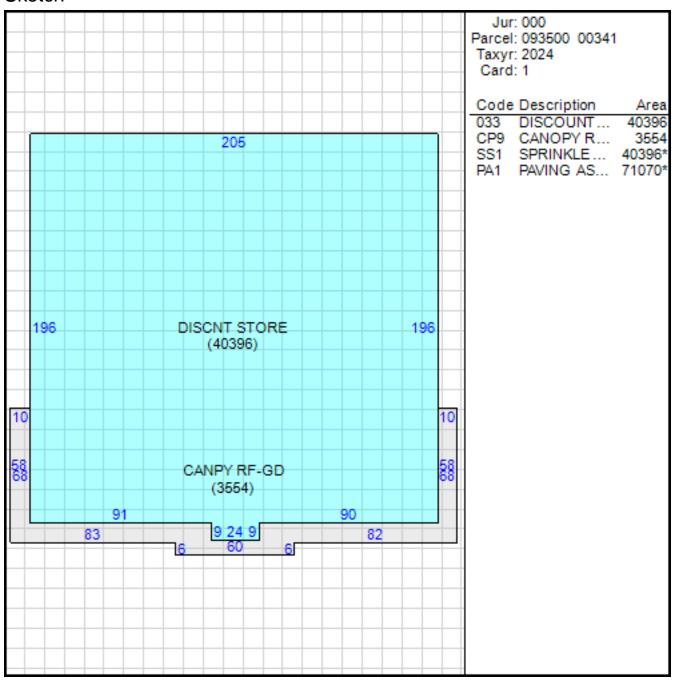

## Improvement/Commercial Details

Land Use - STORE DISCOUNT

Total Living Units 0

Structure Type DISCOUNT DEPT STORE

Year Built 1989

Investment Grade C

## Other Buildings

| Card | Year<br>Built | Length Width | Area   | Type                             |
|------|---------------|--------------|--------|----------------------------------|
| 1    | 1989          |              | 71,070 | PAVING ASPHALT <75,000<br>SQ.FT. |

#### Sketch