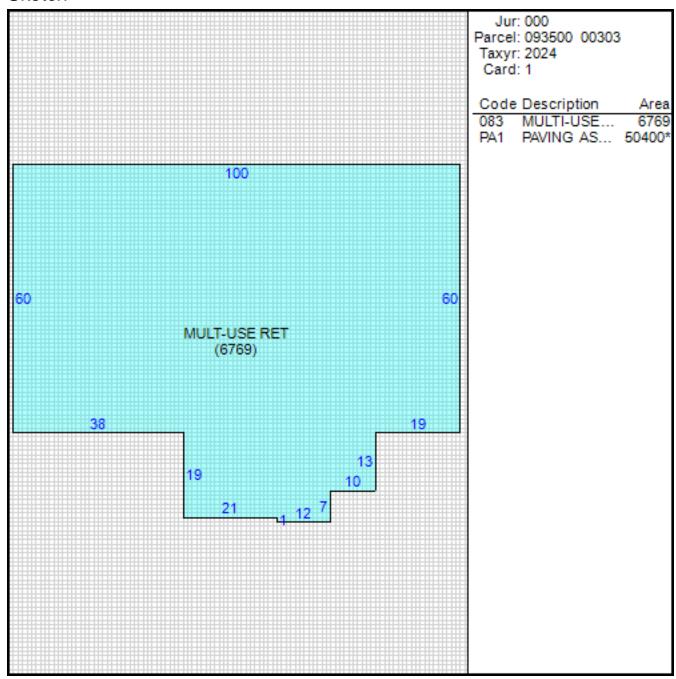

## Improvement/Commercial Details

Land Use - RESTAURANT

Total Living Units 0

Structure Type RESTAURANT

Year Built 1987

**Investment Grade** 

# Other Buildings

| Card | Year<br>Built | Length Width | Area   | Type                             |
|------|---------------|--------------|--------|----------------------------------|
| 1    | 1987          |              | 50,400 | PAVING ASPHALT <75,000<br>SQ.FT. |