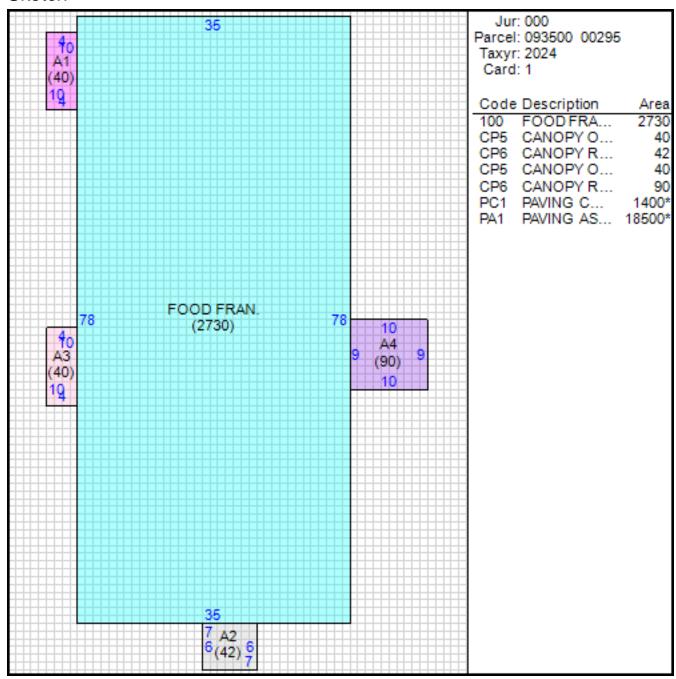

## Improvement/Commercial Details

Land Use - FAST FOOD

Total Living Units 0

Structure Type FRANCHISE FOOD

Year Built 2008

**Investment Grade** 

## Other Buildings

| Card | Year<br>Built | Length Width | Area   | Туре                             |
|------|---------------|--------------|--------|----------------------------------|
| 1    | 2008          |              | 1,400  | PAVING CONCRETE<br>AVERAGE       |
| 1    | 2008          |              | 18,500 | PAVING ASPHALT <75,000<br>SQ.FT. |

#### Sketch