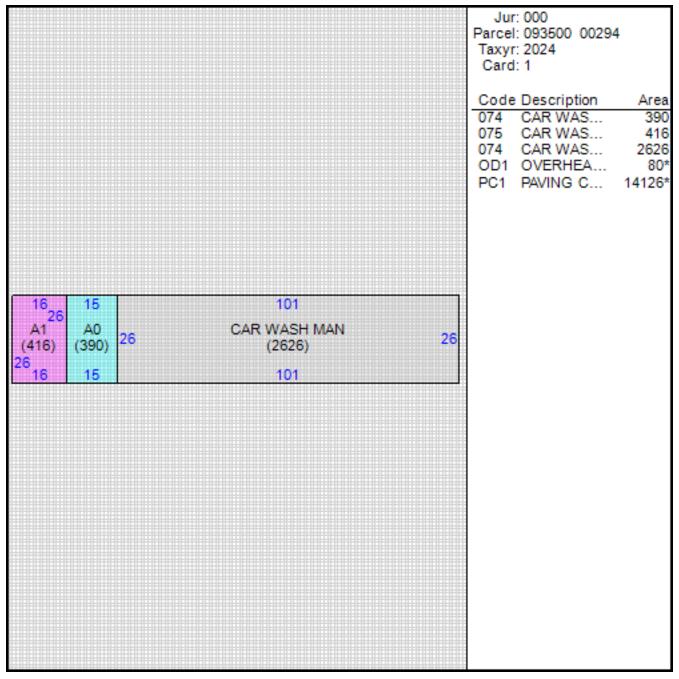

# Improvement/Commercial Details

| Land Use           | - CAR WASH MNL    |
|--------------------|-------------------|
| Total Living Units | 0                 |
| Structure Type     | CAR WASH - MANUAL |
| Year Built         | 1991              |
| Investment Grade   | D                 |

## Other Buildings

| Card | Year<br>Built | Length Width | Area   | Туре                       |
|------|---------------|--------------|--------|----------------------------|
| 1    | 1991          |              | 14,126 | PAVING CONCRETE<br>AVERAGE |

#### Sketch