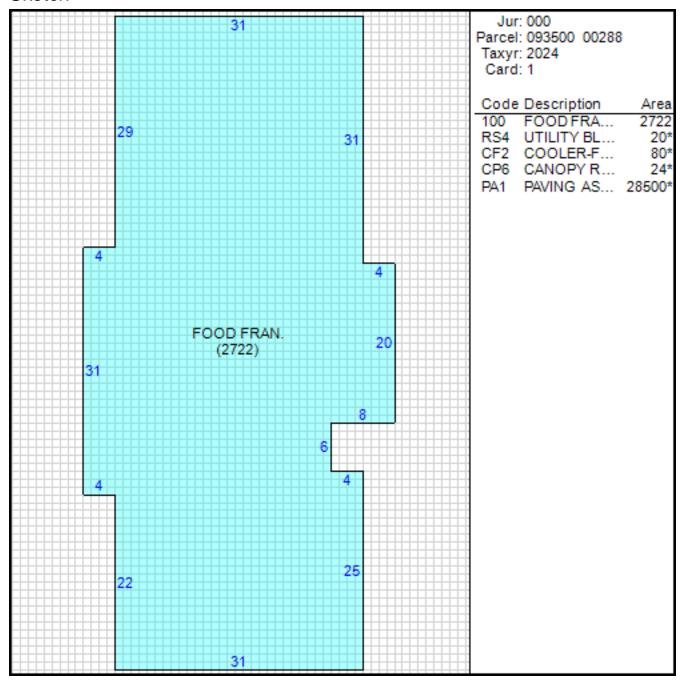

|
| 03/14/2008                         | \$65,600  | B1007720         | REP    |  |
| 09/11/1985                         | \$231,000 | 354011           |        |  |

Sales

| Date of Sale | Sales Price | Deed Number | r Instrument<br>Type |
|--------------|-------------|-------------|----------------------|
| 01/20/2022   | \$2,565,827 | 22015125    | SW                   |
| 10/18/2021   | \$888,239   | 21136964    | SW                   |
| 03/30/2020   | \$2,223,716 | 20037265    | SW                   |
| 03/14/2014   | \$450,000   | 14046605    | WD                   |
| 01/26/2010   | \$175,000   | 10014662    | WD                   |
| 10/24/1990   | \$0         | BX7716      | QC                   |
| 10/14/1974   | \$0         | J93284      | UN                   |

#### Sketch