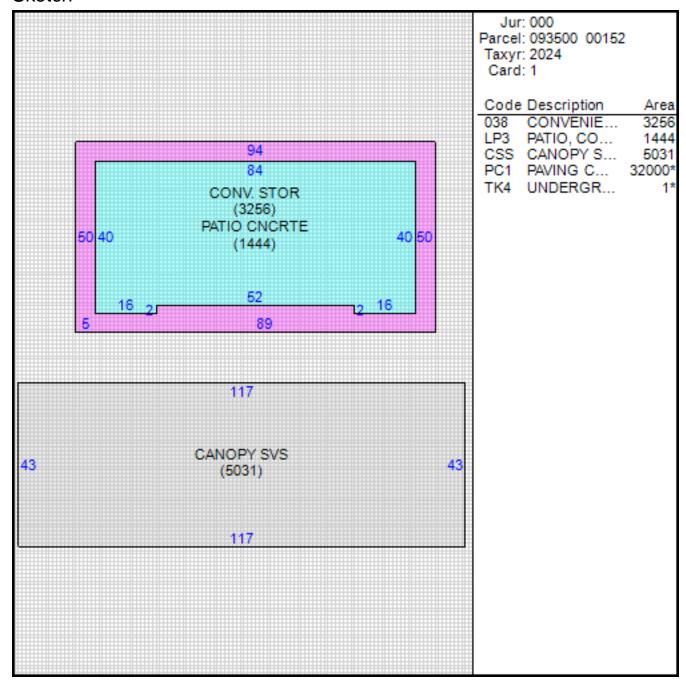

# Improvement/Commercial Details

Land Use - CONV STORE

Total Living Units 0

Structure Type CONVENIENCE FOOD MKT

Year Built 1999

**Investment Grade** 

# Other Buildings

| Card | Year<br>Built | Length Width | Area   | Туре                       |
|------|---------------|--------------|--------|----------------------------|
| 1    | 1999          |              | 32,000 | PAVING CONCRETE<br>AVERAGE |
| 1    | 1999          |              | 1      | UNDERGROUND TANK<br>13-20  |
| 1    | 1999          |              | 5,031  | CANOPY SERVICE<br>STATION  |

### Sketch