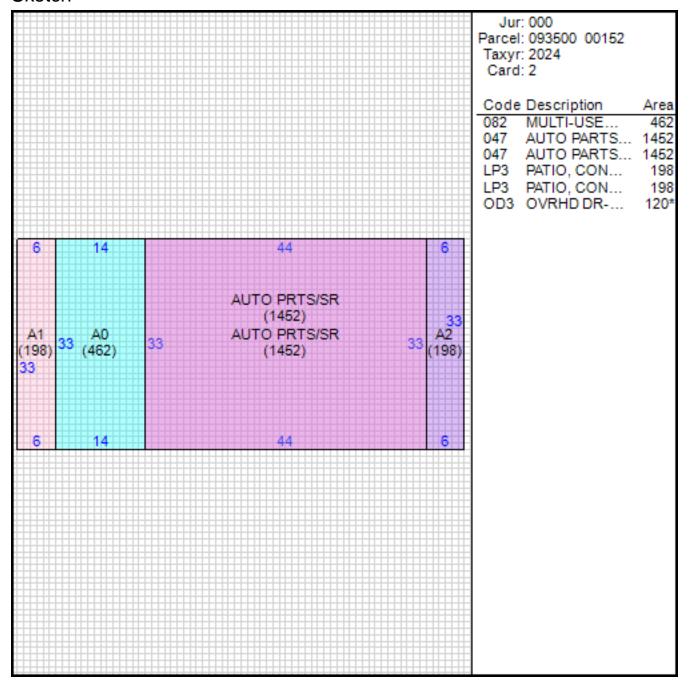

|  |
| 04/12/1983     | \$0                 | 120              |        |  |
| 04/12/1983     | \$0                 | 121              |        |  |
| 04/12/1983     | \$0                 | 122              |        |  |
| 04/08/1983     | \$0                 | 69               |        |  |
|                |                     |                  |        |  |

Sales

| Date of Sale | Sales Price | Deed Number | Instrument<br>Type |
|--------------|-------------|-------------|--------------------|
| 11/10/2010   | \$1,606,500 | 10118149    | SW                 |
| 05/05/1983   | \$0         | AN2978      | WD                 |
| 05/04/1983   | \$209,400   | U21988      | WD                 |
| 01/18/1983   | \$0         | T83435      | WD                 |

### Sketch



### Sketch