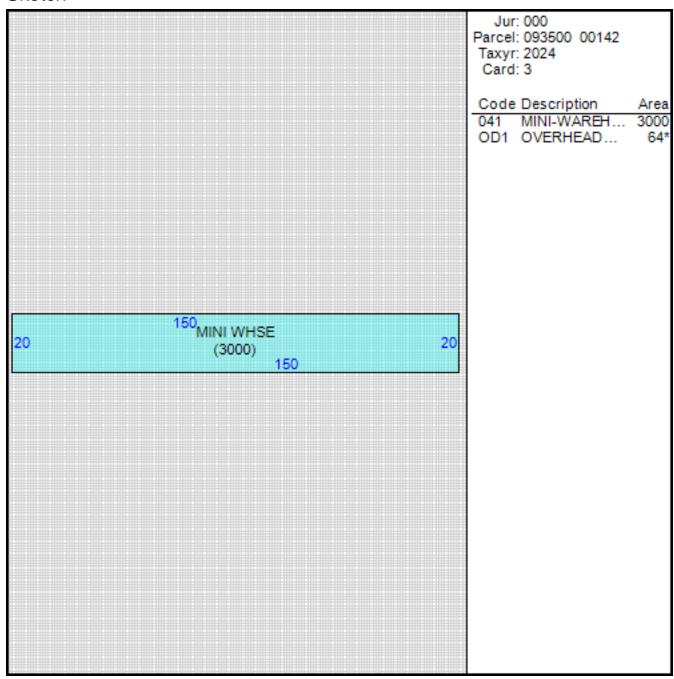

## Improvement/Commercial Details

Land Use - WHS MINI STORAGE

Total Living Units 0

Structure Type MINI WAREHOUSE

Year Built 1997

Investment Grade C