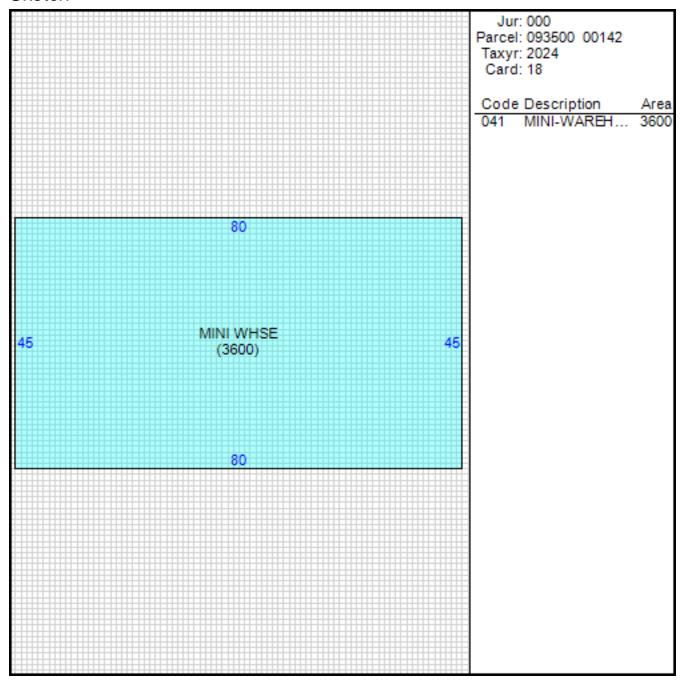

## Improvement/Commercial Details

Land Use - WHS MINI STORAGE

Total Living Units 0

Structure Type MINI WAREHOUSE

Year Built 1997

Investment Grade C