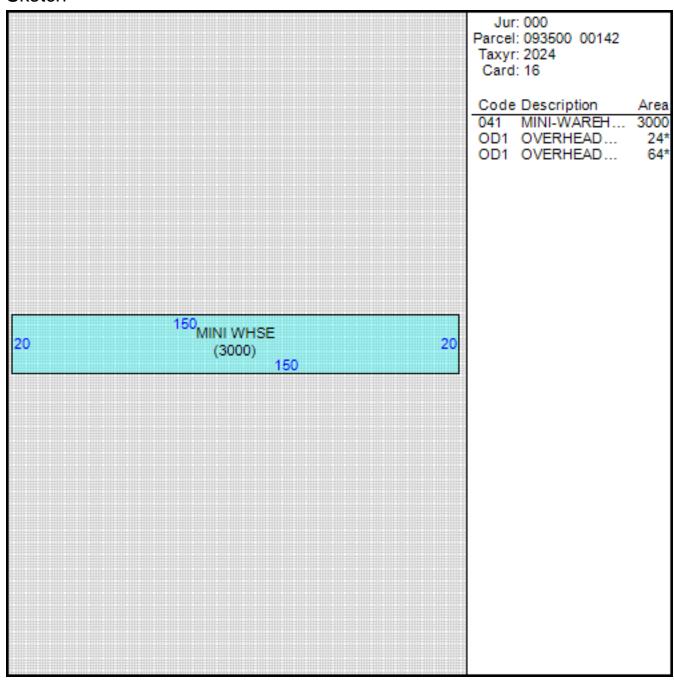

## Improvement/Commercial Details

Land Use - WHS MINI STORAGE

Total Living Units 0

Structure Type MINI WAREHOUSE

Year Built 1997

Investment Grade C