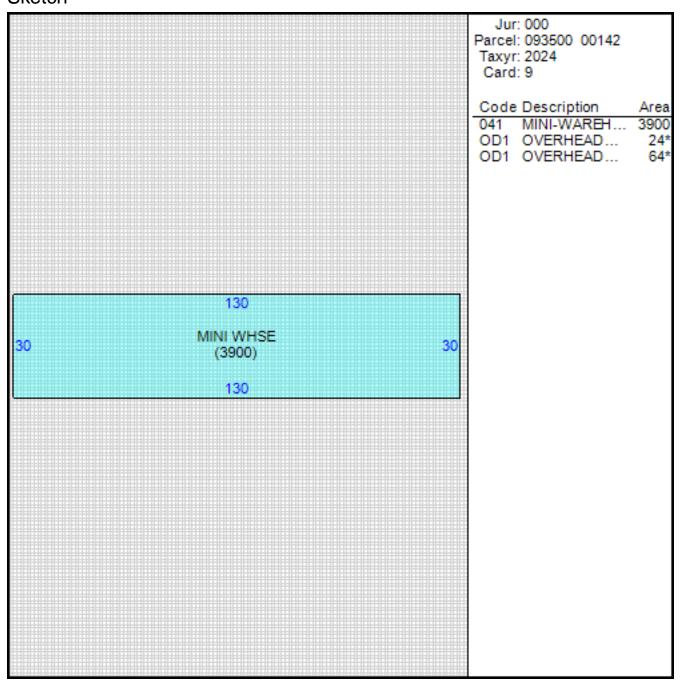

## Improvement/Commercial Details

Land Use - WHS MINI STORAGE

Total Living Units 0

Structure Type MINI WAREHOUSE

Year Built 1997

Investment Grade C

## Other Buildings

| Card | Year<br>Built | Length Width | Area    | Type                              |
|------|---------------|--------------|---------|-----------------------------------|
| 1    | 1997          |              | 20,150  | CANOPY -<br>DETACHED              |
| 1    | 1997          |              | 13,878  | FENCE CHAIN LINK                  |
| 1    | 1997          |              | 216,900 | PAVING ASPHALT<br>200,001-500,000 |