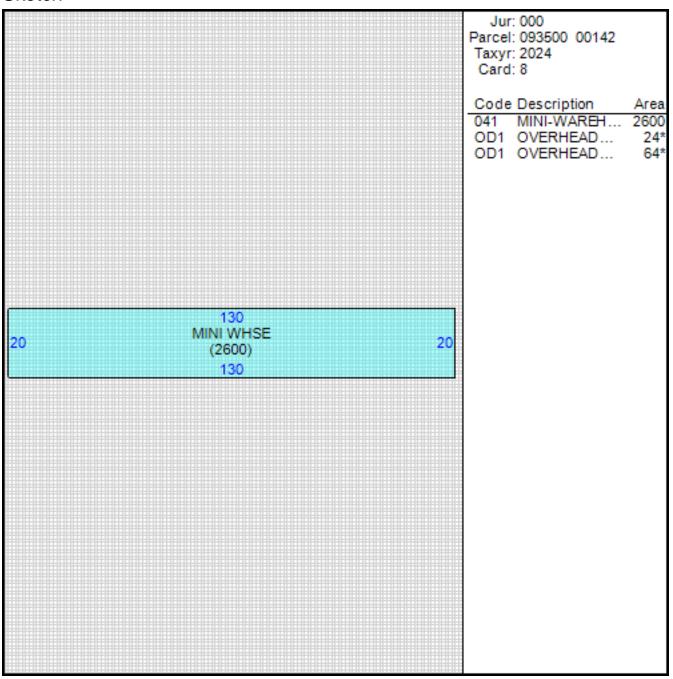

## Improvement/Commercial Details

Land Use - WHS MINI STORAGE

Total Living Units 0

Structure Type MINI WAREHOUSE

Year Built 1997

Investment Grade C

## Other Buildings

| Card | Year<br>Built | Length Width | Area    | Type                              |
|------|---------------|--------------|---------|-----------------------------------|
| 1    | 1997          |              | 20,150  | CANOPY -<br>DETACHED              |
| 1    | 1997          |              | 13,878  | FENCE CHAIN LINK                  |
| 1    | 1997          |              | 216,900 | PAVING ASPHALT<br>200,001-500,000 |