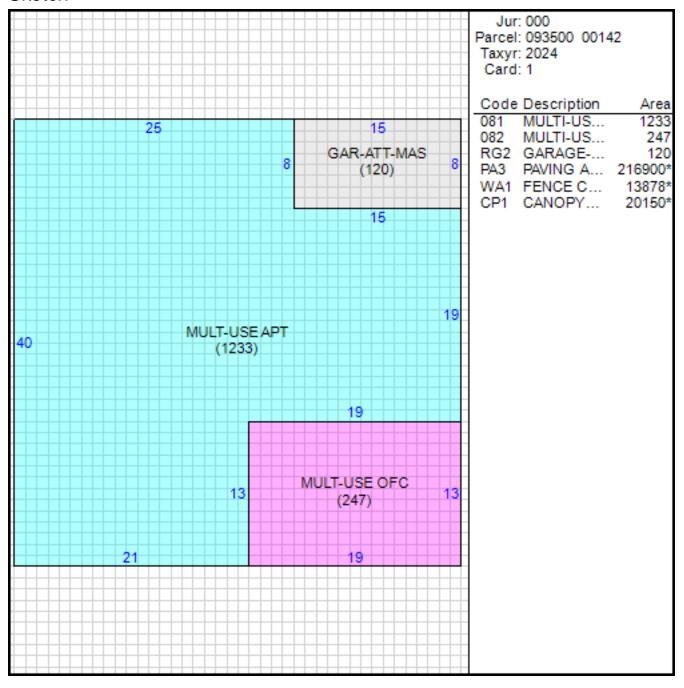

## Improvement/Commercial Details

Land Use - WHS MINI STORAGE

Total Living Units 0

Structure Type MINI WAREHOUSE

Year Built 1997

Investment Grade C

## Other Buildings

| Card | Year<br>Built | Length Width | Area    | Type                              |
|------|---------------|--------------|---------|-----------------------------------|
| 1    | 1997          |              | 20,150  | CANOPY -<br>DETACHED              |
| 1    | 1997          |              | 13,878  | FENCE CHAIN LINK                  |
| 1    | 1997          |              | 216,900 | PAVING ASPHALT<br>200,001-500,000 |