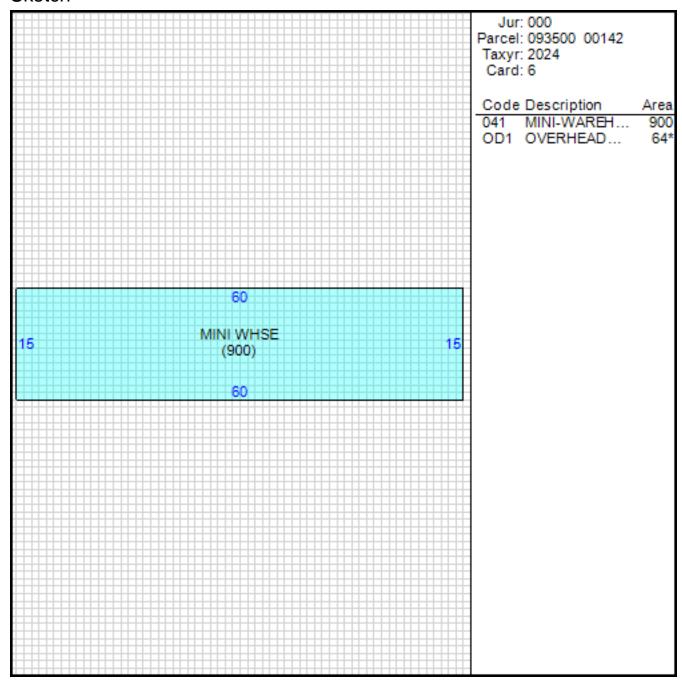

## Improvement/Commercial Details

Land Use - WHS MINI STORAGE

Total Living Units 0

Structure Type MINI WAREHOUSE

Year Built 1997

Investment Grade C

## Other Buildings

| Card | Year<br>Built | Length Width | Area    | Type                              |
|------|---------------|--------------|---------|-----------------------------------|
| 1    | 1997          |              | 20,150  | CANOPY -<br>DETACHED              |
| 1    | 1997          |              | 13,878  | FENCE CHAIN LINK                  |
| 1    | 1997          |              | 216,900 | PAVING ASPHALT<br>200,001-500,000 |