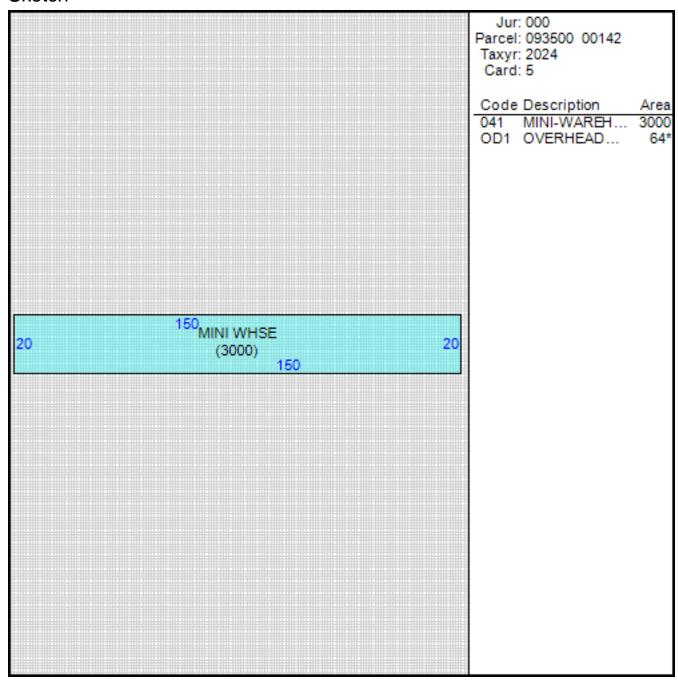

## Improvement/Commercial Details

Land Use - WHS MINI STORAGE

Total Living Units 0

Structure Type MINI WAREHOUSE

Year Built 1997

Investment Grade C