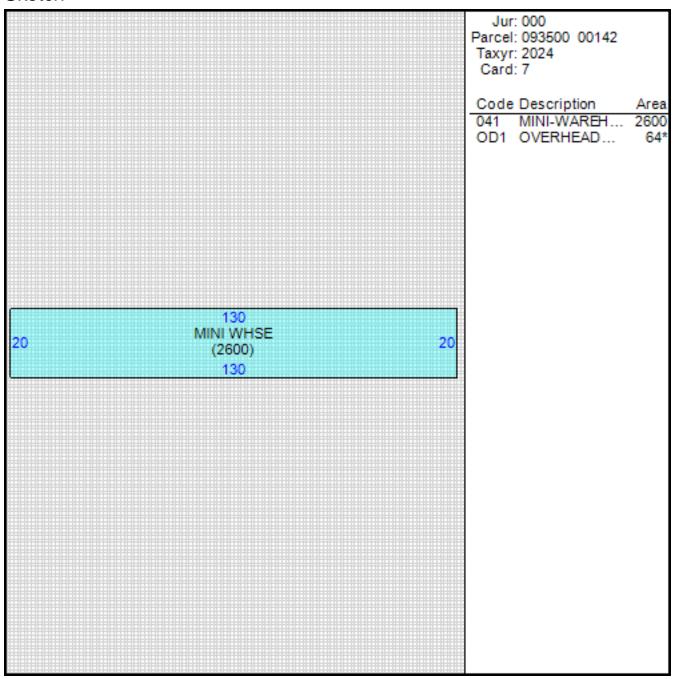

## Improvement/Commercial Details

Land Use - WHS MINI STORAGE

Total Living Units 0

Structure Type MINI WAREHOUSE

Year Built 1997

Investment Grade C

## Other Buildings

| Card | Year<br>Built | Length Width | Area    | Type                              |
|------|---------------|--------------|---------|-----------------------------------|
| 1    | 1997          |              | 20,150  | CANOPY -<br>DETACHED              |
| 1    | 1997          |              | 13,878  | FENCE CHAIN LINK                  |
| 1    | 1997          |              | 216,900 | PAVING ASPHALT<br>200,001-500,000 |