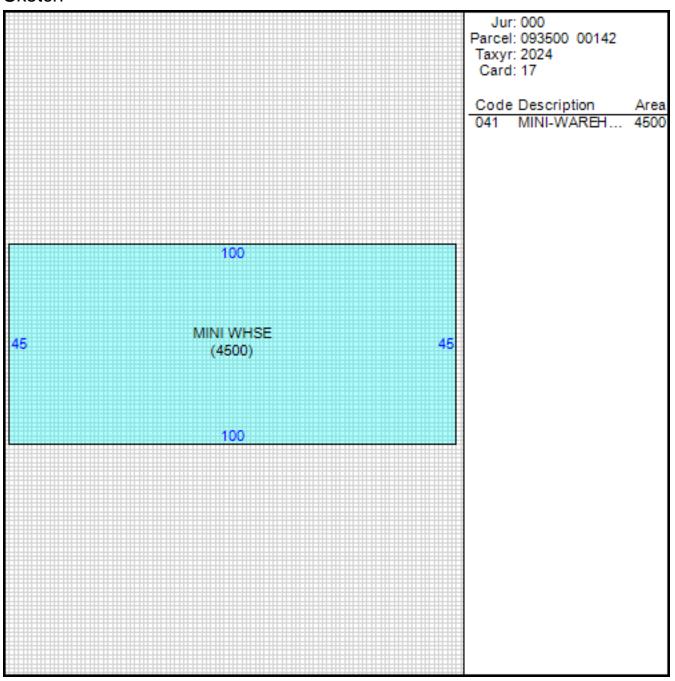

## Improvement/Commercial Details

Land Use - WHS MINI STORAGE

Total Living Units 0

Structure Type MINI WAREHOUSE

Year Built 1997

Investment Grade C