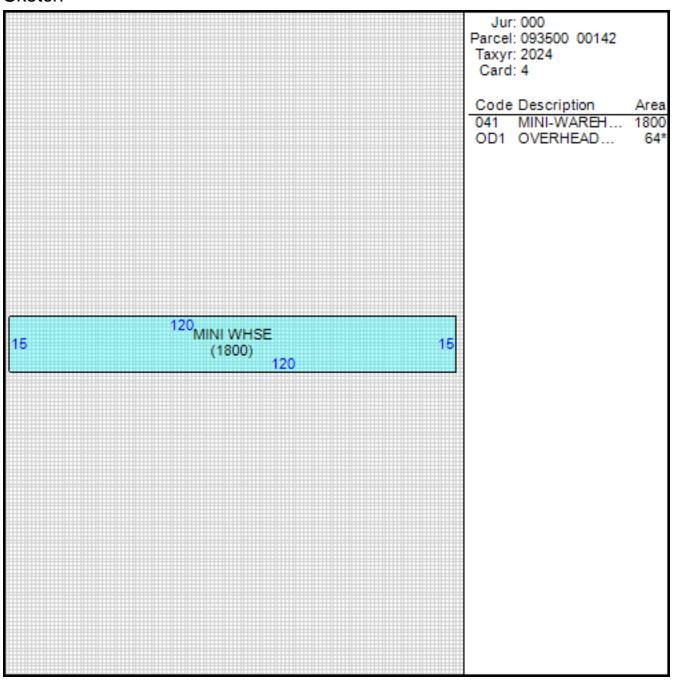

## Improvement/Commercial Details

Land Use - WHS MINI STORAGE

Total Living Units 0

Structure Type MINI WAREHOUSE

Year Built 1997

Investment Grade C