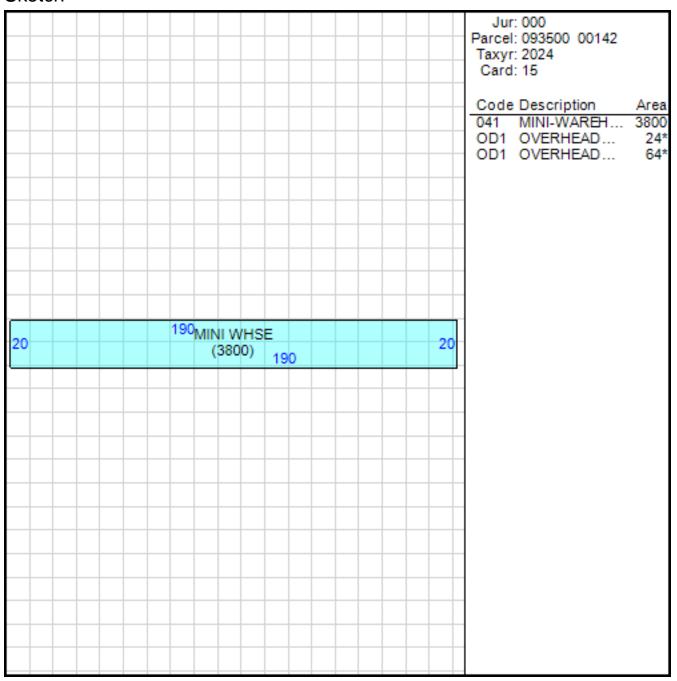

## Improvement/Commercial Details

Land Use - WHS MINI STORAGE

Total Living Units 0

Structure Type MINI WAREHOUSE

Year Built 1997

Investment Grade C