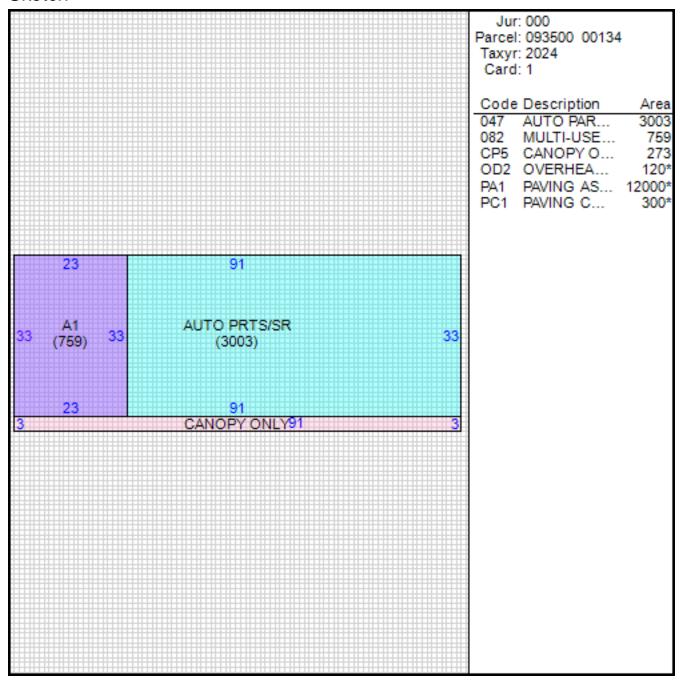

## Improvement/Commercial Details

Land Use

Total Living Units 0

Structure Type AUTO SERVICE GARAGE

Year Built 1987

**Investment Grade** 

## Other Buildings

| Card | Year<br>Built | Length | Width | Area   | Туре                          |
|------|---------------|--------|-------|--------|-------------------------------|
| 1    | 1981          |        |       | 12,000 | PAVING ASPHALT <75,000 SQ.FT. |
| 1    | 1981          | 300    | 1     | 300    | PAVING CONCRETE<br>AVERAGE    |

#### Sketch