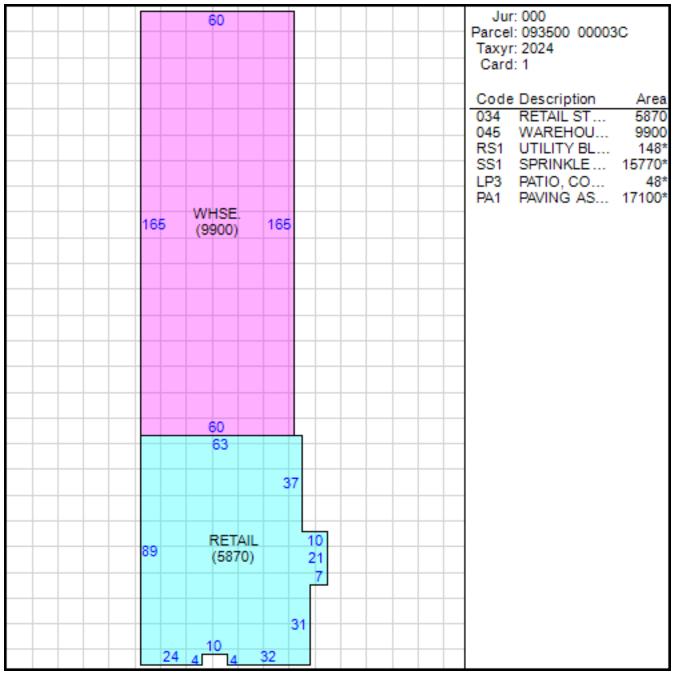

6382             |        |
| 06/25/1986     | \$47,350            | 213003           |        |
| 08/08/1984     | \$2,650             | 221078           |        |
| 07/05/1984     | \$34,000            | 187128           |        |
| 05/30/1984     | \$0                 | 172033           |        |

### Sales

| Date of Sale | Sales Price | Deed Numbe | r Instrument<br>Type |
|--------------|-------------|------------|----------------------|
| 11/02/2020   | \$550,000   | 20127453   | WD                   |
| 10/09/1998   | \$825,000   | HV4012     | WD                   |
| 08/25/1987   | \$425,000   | AA7066     | WD                   |
| 03/04/1985   | \$721,646   | W31431     | WD                   |
| 05/31/1984   | \$342,250   | V43690     | WD                   |

#### Sketch