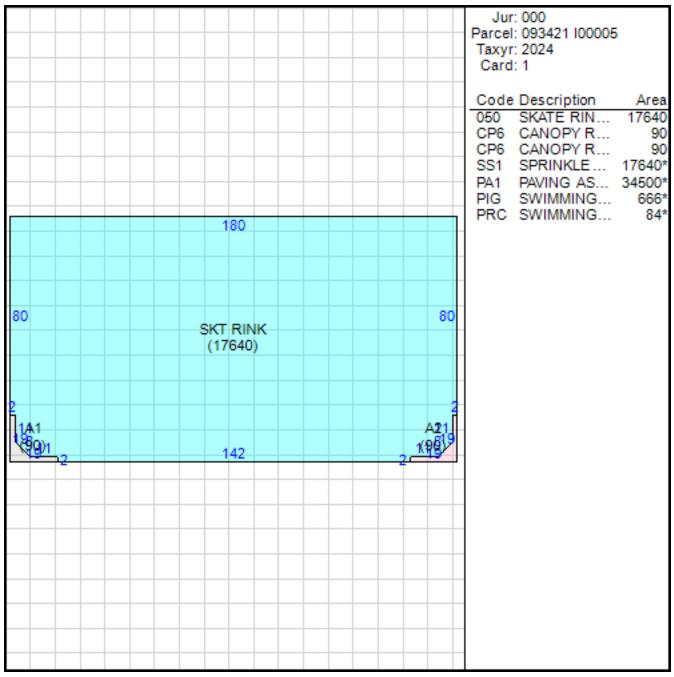

#### Improvement/Commercial Details

Land Use- HEALTH SPATotal Living Units0Structure TypeRETAIL SINGLE OCCUPYear Built1993Investment Grade

## Other Buildings

| Card | Year<br>Built | Length | Width | Area   | Туре                             |
|------|---------------|--------|-------|--------|----------------------------------|
| 1    | 1950          |        |       | 34,500 | PAVING ASPHALT <75,000<br>SQ.FT. |
| 1    | 1993          | 18     | 37    | 666    | SWIMMING POOL GUNITE             |
| 1    | 1993          | 6      | 14    | 84     | SWIMMING POOL<br>CONCRETE        |

#### Sketch