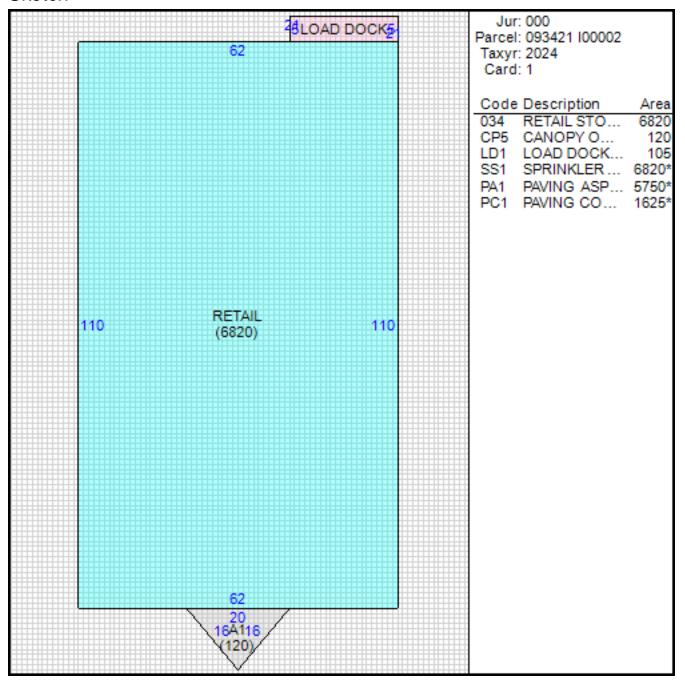

## Improvement/Commercial Details

Land Use - STORE-RETAIL

Total Living Units 0

Structure Type RETAIL SINGLE OCCUP

Year Built 1994

Investment Grade D

## Other Buildings

| Card | Year<br>Built | Length Width | Area  | Туре                          |
|------|---------------|--------------|-------|-------------------------------|
| 1    | 1950          |              | 5,750 | PAVING ASPHALT <75,000 SQ.FT. |
| 1    | 1950          |              | 1,625 | PAVING CONCRETE<br>AVERAGE    |

#### Sketch