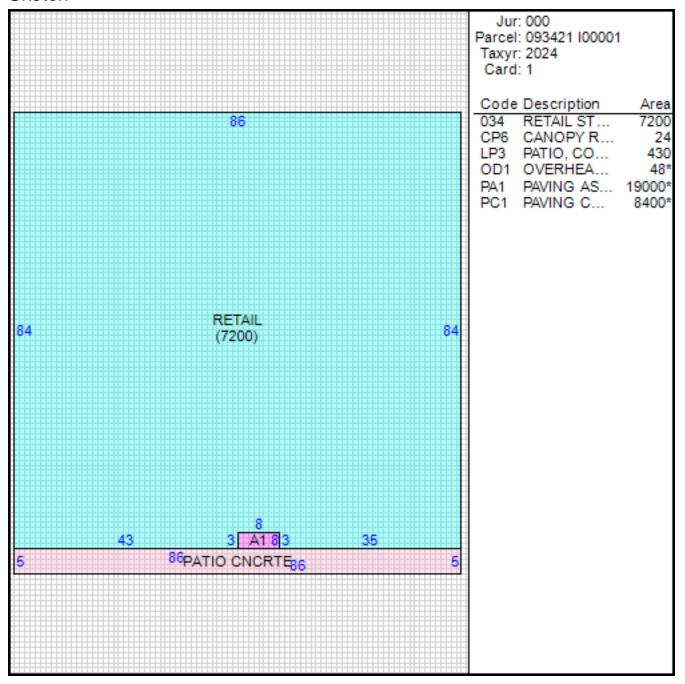

#### **Property Location and Owner Information**

Parcel ID 093421 I00001

Property Address 5950 WINCHESTER RD

Municipal Jurisdiction MEMPHIS

Neighborhood Number 00910C51

Tax Map Page 198B

Land Square Footage 45564

## Improvement/Commercial Details

Land Use - STORE-RETAIL

Total Living Units 0

Structure Type RETAIL SINGLE OCCUP

Year Built 2009

Investment Grade A

## Other Buildings

| Card | Year<br>Built | Length Width | Area   | Туре                          |
|------|---------------|--------------|--------|-------------------------------|
| 1    | 1992          |              | 19,000 | PAVING ASPHALT <75,000 SQ.FT. |
| 1    | 2009          |              | 8,400  | PAVING CONCRETE<br>AVERAGE    |

#### Sketch