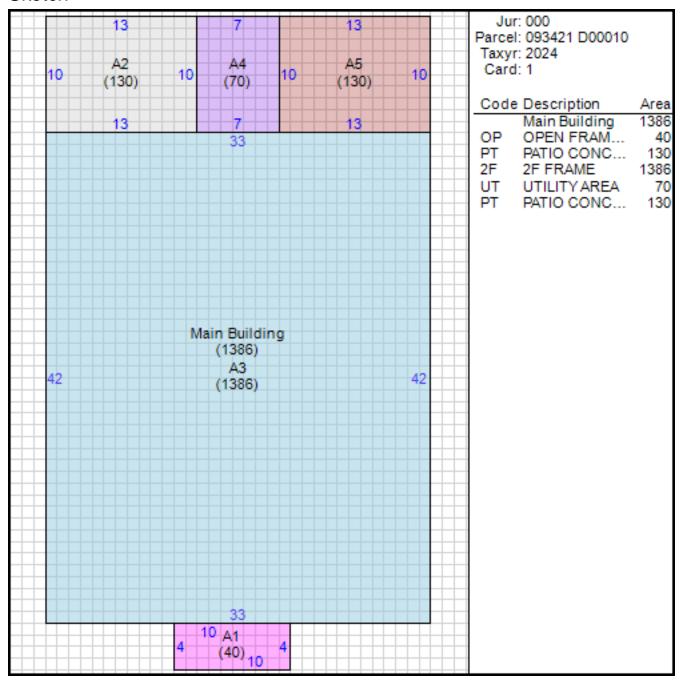

## Improvement/Commercial Details

Stories 2

Exterior Walls BRICK

Land Use - DUPLEX

Year Built 1974

Total Rooms 10

Bedrooms 4

Bathrooms 2

Half Baths 2

Heat CENTRAL A/C AND HEAT

Fuel GAS

Heating System CENTRAL HEAT/AIR UNIT

Fireplace Masonry 2

Fireplace Pre-Fab 0

Ground Floor Area 1386

Total Living Area 2772

#### Sketch