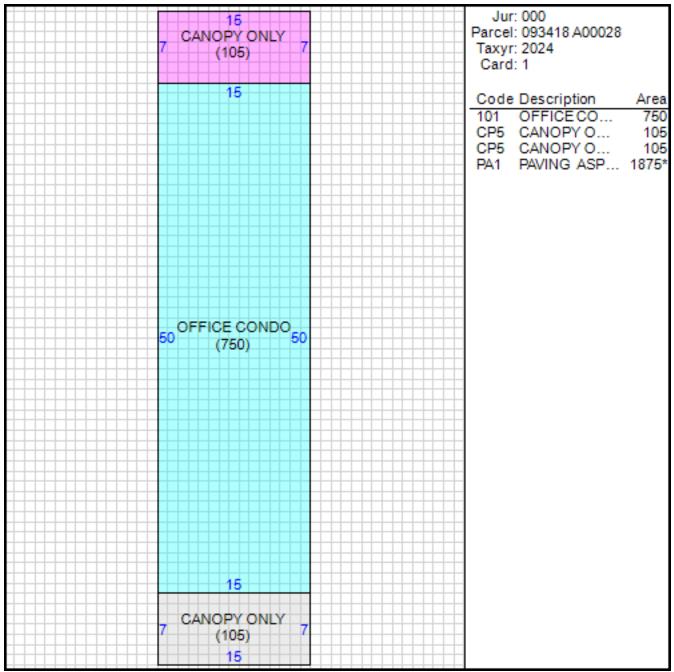

# Improvement/Commercial Details

| Land Use           | - OFFICE CONDO     |
|--------------------|--------------------|
| Total Living Units | 0                  |
| Structure Type     | OFFICE CONDOMINIUM |
| Year Built         | 1984               |
| Investment Grade   | В                  |

### Other Buildings

| Card | Year<br>Built | Length Width | Area  | Туре                             |
|------|---------------|--------------|-------|----------------------------------|
| 1    | 1984          |              | 1,875 | PAVING ASPHALT <75,000<br>SQ.FT. |

#### Sketch