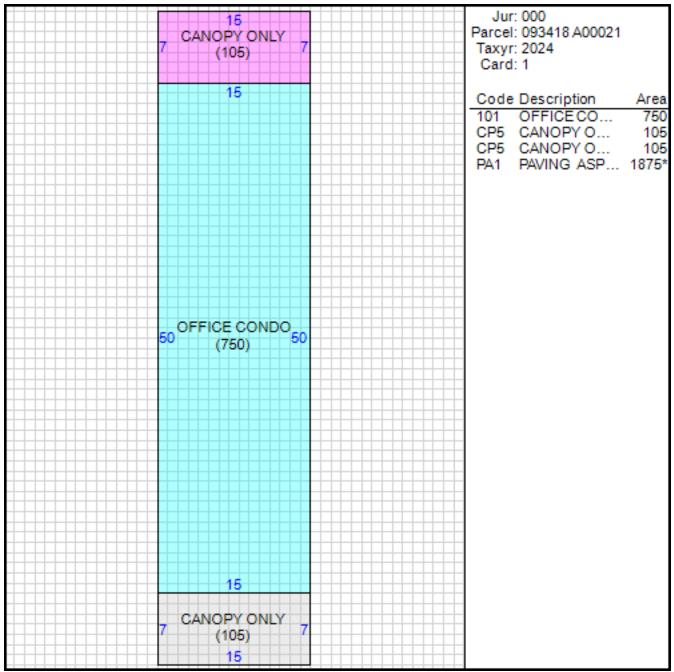

# Improvement/Commercial Details

| Land Use           | - OFFICE CONDO     |
|--------------------|--------------------|
| Total Living Units | 0                  |
| Structure Type     | OFFICE CONDOMINIUM |
| Year Built         | 1984               |
| Investment Grade   | В                  |

### Other Buildings

| Card | Year<br>Built | Length Width | Area  | Туре                             |
|------|---------------|--------------|-------|----------------------------------|
| 1    | 1984          |              | 1,875 | PAVING ASPHALT <75,000<br>SQ.FT. |

#### Sketch