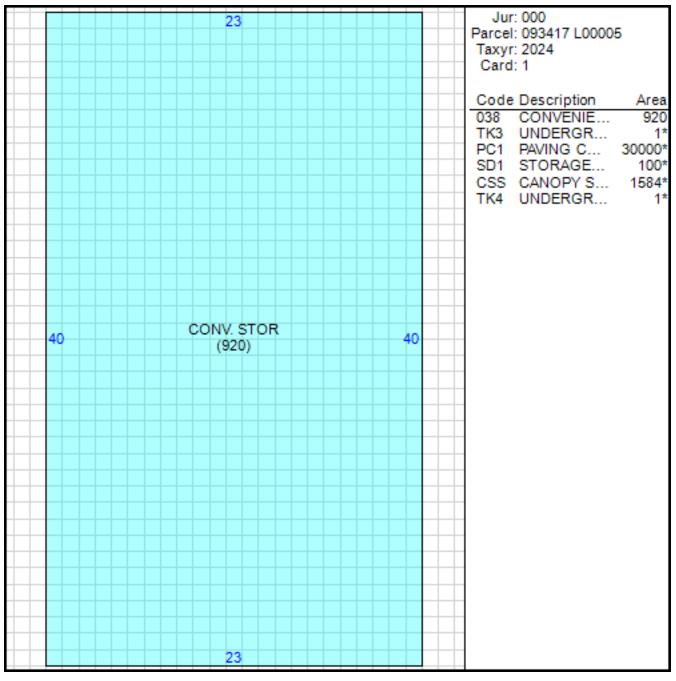

#### Improvement/Commercial Details

Land Use- CONV STORETotal Living Units0Structure TypeCONVENIENCE FOOD MKTYear Built1985Investment Grade

## Other Buildings

| Card | Year<br>Built | Length | Width | Area   | Туре                       |
|------|---------------|--------|-------|--------|----------------------------|
| 1    | 1985          |        |       | 1      | UNDERGROUND TANK<br>9-12   |
| 1    | 1985          | 48     | 33    | 1,584  | CANOPY SERVICE<br>STATION  |
| 1    | 1985          |        |       | 1      | UNDERGROUND TANK<br>13-20  |
| 1    | 1985          |        |       | 100    | STORAGE SHED               |
| 1    | 1985          |        |       | 30,000 | PAVING CONCRETE<br>AVERAGE |

#### Sketch