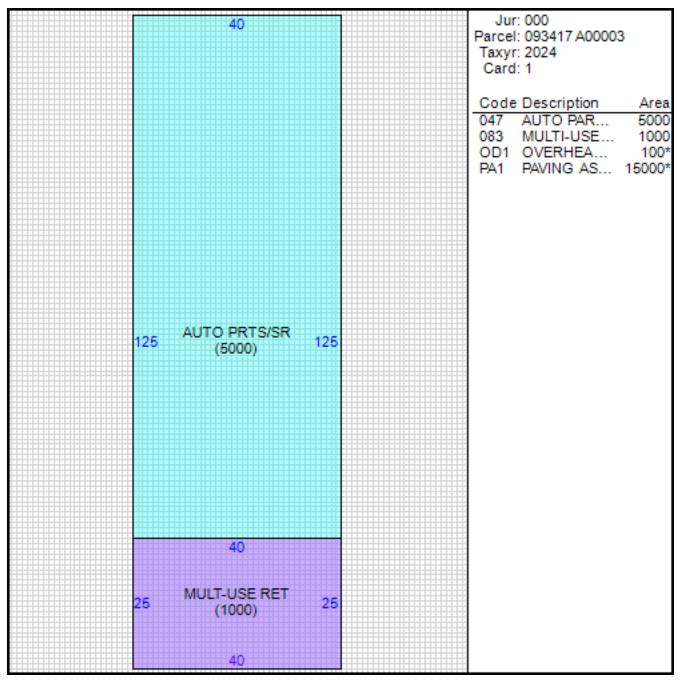

## Improvement/Commercial Details

Land Use - SERVICE GRG

Total Living Units 0

Structure Type AUTO SERVICE GARAGE

Year Built 1987

**Investment Grade** 

# Other Buildings

| Card | Year<br>Built | Length Width | Area   | Type                             |
|------|---------------|--------------|--------|----------------------------------|
| 1    | 1987          |              | 15,000 | PAVING ASPHALT <75,000<br>SQ.FT. |

#### Sketch