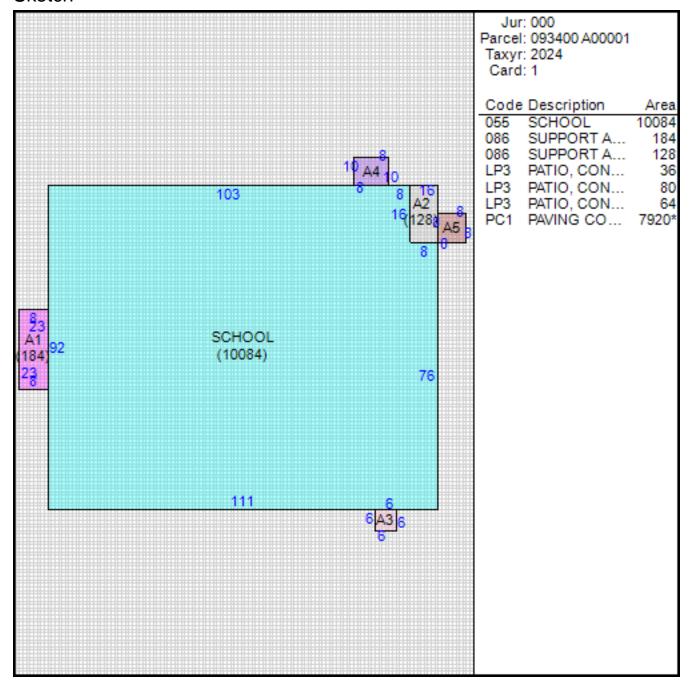

## Improvement/Commercial Details

Land Use - SCHOOL

**Total Living Units** 

Structure Type SCHOOL

Year Built 2016

Investment Grade B

## Other Buildings

| Card | Year<br>Built | Length | Width | Area  | Туре                       |
|------|---------------|--------|-------|-------|----------------------------|
| 1    | 2016          | 165    | 48    | 7,920 | PAVING CONCRETE<br>AVERAGE |

#### Sketch