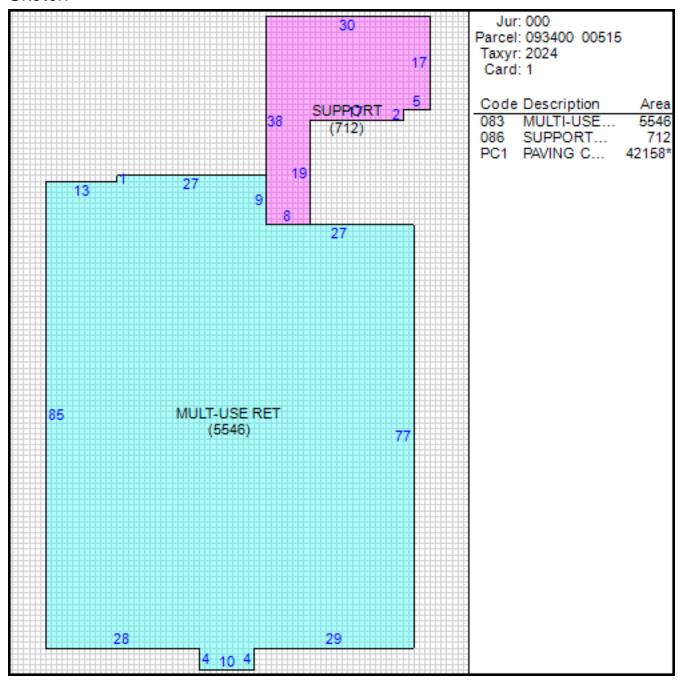

#### **Property Location and Owner Information**

Parcel ID 093400 00515

Property Address 5848 WINCHESTER RD

Municipal Jurisdiction MEMPHIS

Neighborhood Number 00910C51

Tax Map Page 198B

Land Square Footage 50922

## Improvement/Commercial Details

Land Use - RESTAURANT

Total Living Units 0

Structure Type RESTAURANT

Year Built 1993

**Investment Grade** 

## Other Buildings

| Card | Year<br>Built | Length Width | Area   | Type                       |   |
|------|---------------|--------------|--------|----------------------------|---|
| 1    | 1993          |              | 42,158 | PAVING CONCRETE<br>AVERAGE | • |

#### Sketch