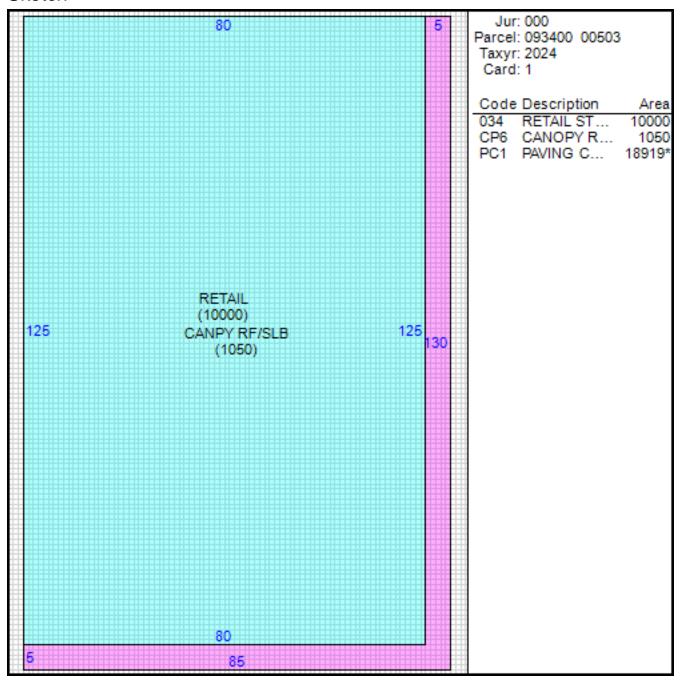

## Improvement/Commercial Details

Land Use - STORE-RETAIL

Total Living Units 0

Structure Type RETAIL SINGLE OCCUP

Year Built 1990

Investment Grade C

## Other Buildings

| Card | Year<br>Built | Length Width | Area   | Туре                       |
|------|---------------|--------------|--------|----------------------------|
| 1    | 1990          |              | 18,919 | PAVING CONCRETE<br>AVERAGE |