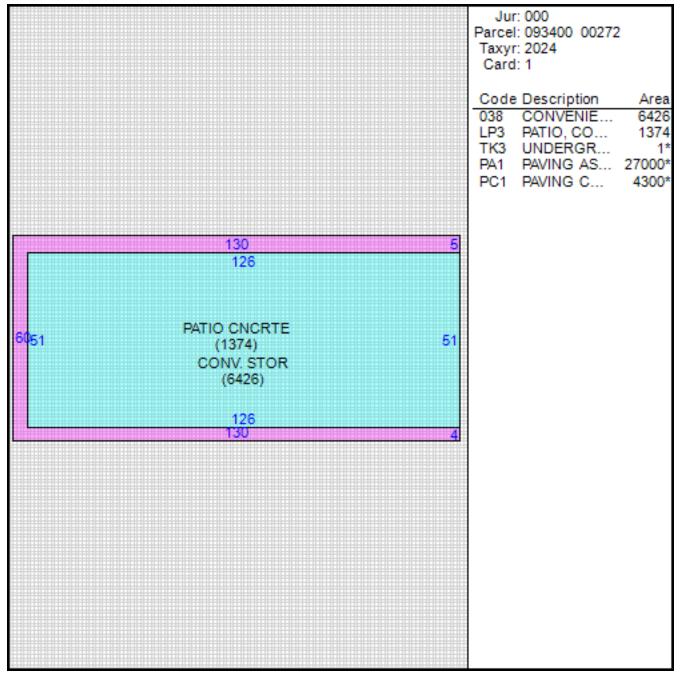

### Improvement/Commercial Details

Land Use Total Living Units

Structure Type

Year Built

- CONV STORE 0 CONVENIENCE FOOD MKT 2017

Investment Grade

## Other Buildings

| Card | Year<br>Built | Length Width | Area   | Туре                             |
|------|---------------|--------------|--------|----------------------------------|
| 1    | 1989          |              | 4,300  | PAVING CONCRETE<br>AVERAGE       |
| 1    | 1989          |              | 1      | UNDERGROUND TANK<br>9-12         |
| 1    | 1989          |              | 27,000 | PAVING ASPHALT <75,000<br>SQ.FT. |

#### Sketch