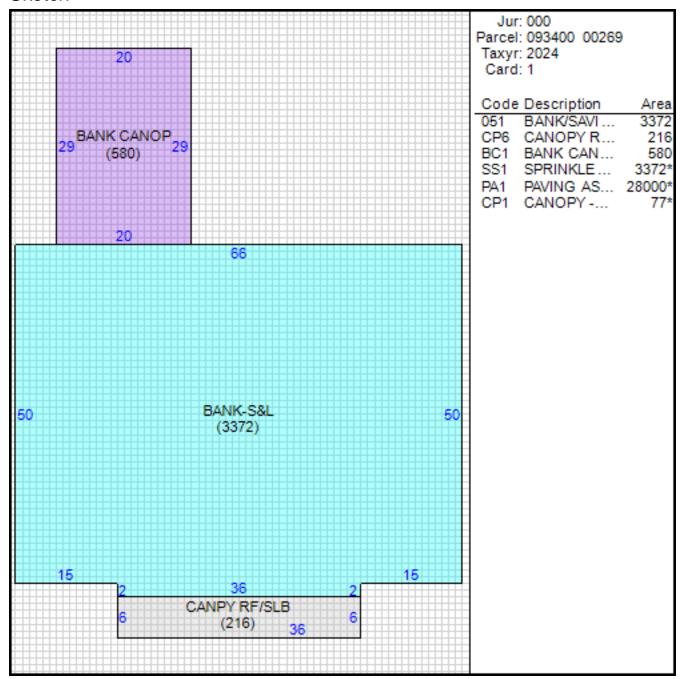

## Improvement/Commercial Details

Land Use - BANK / SAVING

Total Living Units 0

Structure Type BANK

Year Built 1981

**Investment Grade** 

## Other Buildings

| Card | Year<br>Built | Length | Width | Area   | Туре                             |
|------|---------------|--------|-------|--------|----------------------------------|
| 1    | 1981          |        |       | 28,000 | PAVING ASPHALT <75,000<br>SQ.FT. |
| 1    | 1981          | 20     | 29    | 580    | BANK CANOPY -<br>DETACHED        |
| 1    | 2008          | 7      | 11    | 77     | CANOPY -<br>DETACHED             |