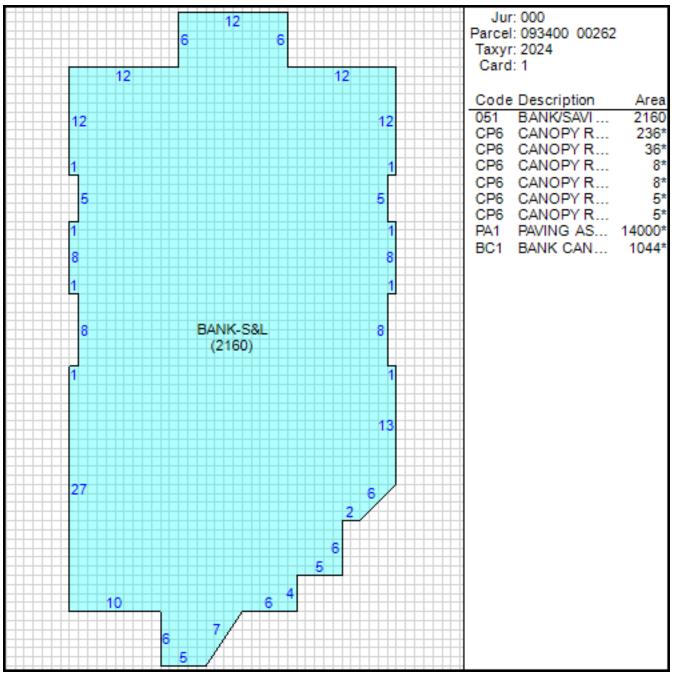

# Improvement/Commercial Details

| Land Use           | - BANK / SAVING |
|--------------------|-----------------|
| Total Living Units | 0               |
| Structure Type     | BANK            |
| Year Built         | 1983            |
| Investment Grade   |                 |

### Other Buildings

| Card | Year<br>Built | Length | Width | Area   | Туре                             |
|------|---------------|--------|-------|--------|----------------------------------|
| 1    | 1950          |        | •     | 14,000 | PAVING ASPHALT <75,000<br>SQ.FT. |
| 1    | 1983          | 1      | 1044  | 1,044  | BANK CANOPY -<br>DETACHED        |