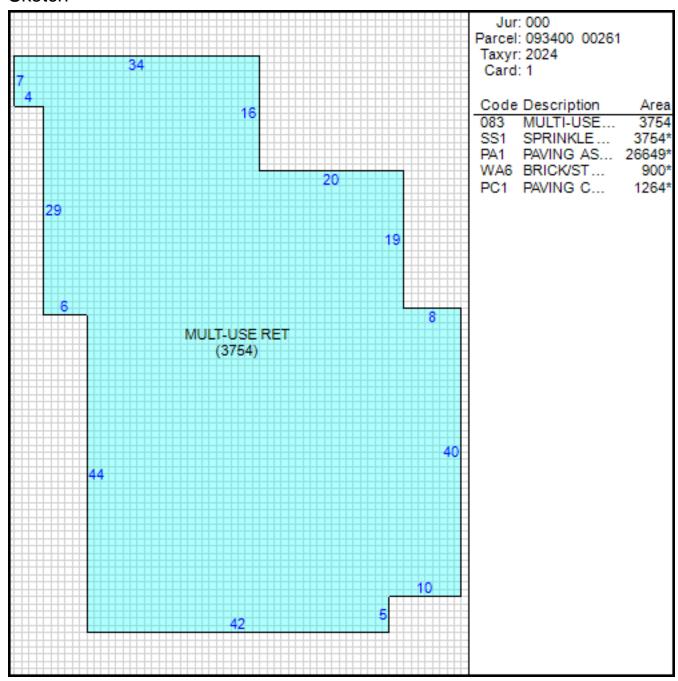

## Other Buildings

| Card | Year<br>Built | Length | Width | Area   | Туре                          |
|------|---------------|--------|-------|--------|-------------------------------|
| 1    | 1988          | 4      | 316   | 1,264  | PAVING CONCRETE<br>AVERAGE    |
| 1    | 1988          |        |       | 26,649 | PAVING ASPHALT <75,000 SQ.FT. |
| 1    | 1988          | 90     | 10    | 900    | BRICK/STONE<br>WALL           |