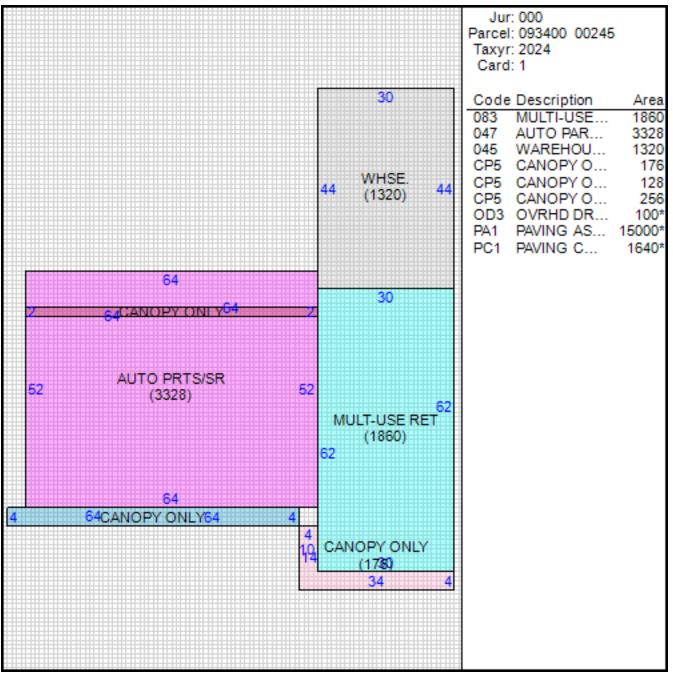

### Improvement/Commercial Details

Land Use- SERVICE GRGTotal Living Units0Structure TypeAUTO SERVICE GARAGEYear Built1983Investment Grade

## Other Buildings

| Card | Year<br>Built | Length Width | Area   | Туре                             |
|------|---------------|--------------|--------|----------------------------------|
| 1    | 1950          |              | 15,000 | PAVING ASPHALT <75,000<br>SQ.FT. |
| 1    | 1950          |              | 1,640  | PAVING CONCRETE<br>AVERAGE       |

Sketch