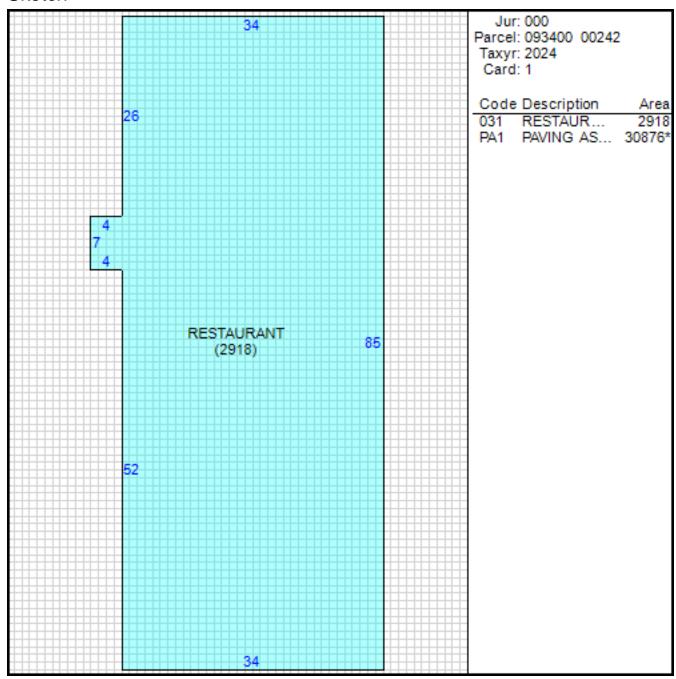

#### **Property Location and Owner Information**

Parcel ID 093400 00242

Property Address 6090 WINCHESTER RD

Municipal Jurisdiction MEMPHIS

Neighborhood Number 00910C51

Tax Map Page 198B

Land Square Footage 37549

Acres 0.862

Lot Dimensions 0.862AC

141.805/149X245.03/247.855

Subdivision Name PIZZA HUT FN C-P PL PHIII

MEADOW MALL SH

Subdivision Lot Number

Plat Book and Page

Number of Improvements 1

## Improvement/Commercial Details

Land Use - RESTAURANT

Total Living Units 0

Structure Type RESTAURANT

Year Built 1983

**Investment Grade** 

# Other Buildings

| Card | Year<br>Built | Length Width | Area   | Type                             |
|------|---------------|--------------|--------|----------------------------------|
| 1    | 1983          |              | 30,876 | PAVING ASPHALT <75,000<br>SQ.FT. |

#### Sketch